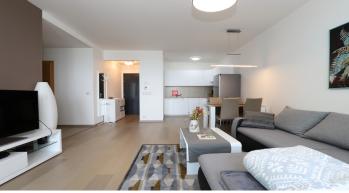

# HERRYS, RENT 2 BEDROOM MODERN APARTMENT WITH LOGGIA AND PARKING SPACE IN PANORAMA CITY

Real estate agency HERRYS offers for rent a spacious 2-room apartment with parking space and a loggia on 24th floor in the new Panorama City building on Landererová Street in the center of Bratislava. The apartment is located in Tower II, facing east. The apartment is rented furnished including kitchen, sofa, TV, storage space, bed and furniture, AC

#### DISPOSITION

The apartment consists of an entrance hall with storage space, living room with passage to the kitchen and balcony, separate bedroom, bathroom with toilet, balcony.

#### **BENEFITS**

- new building with 24/7 reception and security service
- attractive location

Branislav Fíger branislav.figer@herrys.sk +421 948 730 888 Ad ID: BF 462

- above-standard design of the apartment
- air conditioning
- functional layout of the apartment
- reserved parking space
- civic amenities