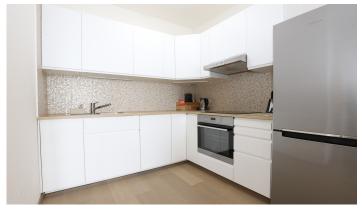

#### DISPOSITION

The apartment consists of an entrance hall with storage space, living room with passage to the kitchen and balcony, separate bedroom, bathroom with toilet, balcony.