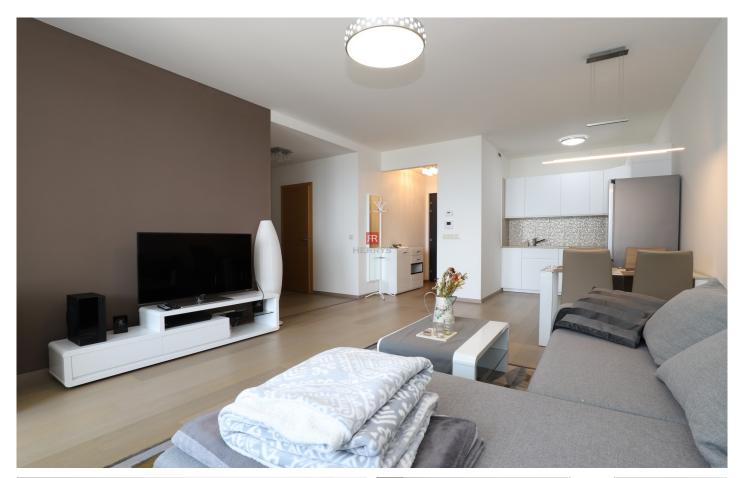

# HERRYS, RENT 2 BEDROOM MODERN APARTMENT WITH LOGGIA AND PARKING SPACE IN PANORAMA CITY

Real estate agency HERRYS offers for rent a spacious 2-room apartment with parking space and a loggia on 24th floor in the new Panorama City building on Landererová Street in the center of Bratislava. The apartment is located in Tower II, facing east. The apartment is rented furnished including kitchen, sofa, TV, storage space, bed and furniture, AC

#### DISPOSITION

The apartment consists of an entrance hall with storage space, living room with passage to the kitchen and balcony, separate bedroom, bathroom with toilet, balcony.

#### **BENEFITS**

- new building with 24/7 reception and security service
- attractive location

Branislav Fíger branislav.figer@herrys.sk +421 948 730 888 Ad ID: BF 462

- above-standard design of the apartment
- air conditioning
- functional layout of the apartment
- reserved parking space
- civic amenities