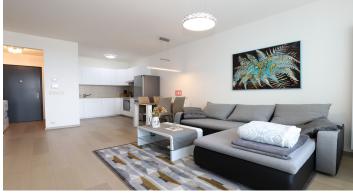

# HERRYS, RENT 2 BEDROOM MODERN APARTMENT WITH LOGGIA AND PARKING SPACE IN PANORAMA CITY

Real estate agency HERRYS offers for rent a spacious 2-room apartment with parking space and a loggia on 24th floor in the new Panorama City building on Landererová Street in the center of Bratislava. The apartment is located in Tower II, facing east. The apartment is rented furnished including kitchen, sofa, TV, storage space, bed and furniture, AC

#### DISPOSITION

The apartment consists of an entrance hall with storage space, living room with passage to the kitchen and balcony, separate bedroom, bathroom with toilet, balcony.

#### **BENEFITS**

- new building with 24/7 reception and security service
- attractive location

Branislav Fíger branislav.figer@herrys.sk +421 948 730 888 Ad ID: BF 462

- above-standard design of the apartment
- air conditioning
- functional layout of the apartment
- reserved parking space
- civic amenities