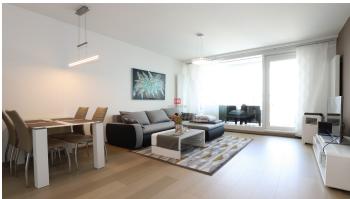

#### DISPOSITION

The apartment consists of an entrance hall with storage space, living room with passage to the kitchen and balcony, separate bedroom, bathroom with toilet, balcony.