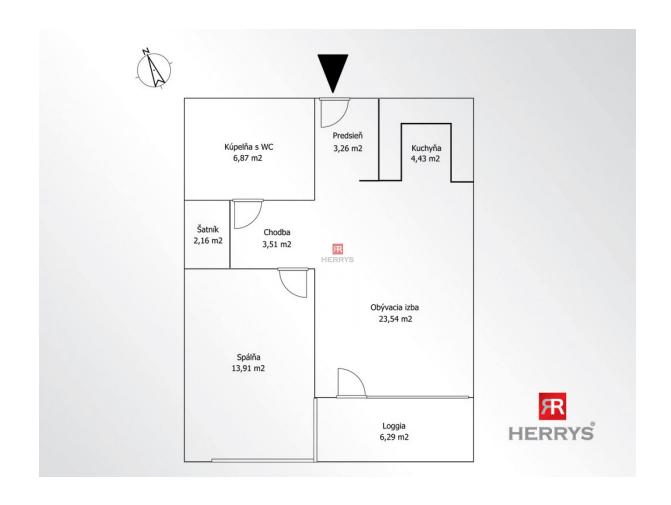

Usable area 60 m2 apartment + 5.8 m2 loggia.

The apartment is available.

#### DISPOSITION

The apartment consists of an entrance hall with storage space, living room with passage to the kitchen and balcony, separate bedroom, bathroom with toilet, balcony.