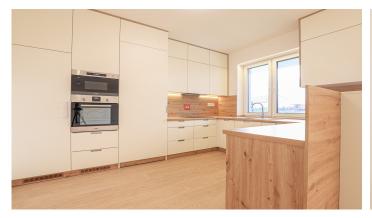

# HERRYS - FOR RENT 5-ROOM (4-BEDROOM) TWO YEARS OLD HOUSE WITH PRIVATE GARAGE AND GARDEN

Real estate agency HERRYS offers for rent two-year new-build 5-room family house on Ruženova street in Podunajské Biskupice. The family house spreads over two floors and is equipped in standard with kitchen. It has underfloor heating, pre-installation for air conditioning, own heat pump, electric blinds and video-doorman. The house comes with a separate garage for one car, behind the electric gate on the property there is space to park another 2-3 vehicles. Behind the house there is a garden with well-kept lawn.

#### DISPOSITION

The layout of the house consists of two floors:

1st floor - entrance hall, garage with access to the house, one living room, spacious living room with kitchen and exit to the terrace and bathroom with toilet and shower.

2nd floor - 3 separate bedrooms (the master bedroom has an exit to the balcony), main bathroom with shower, corner bath and separate toilet