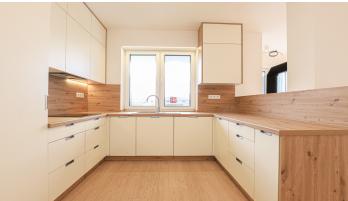

# HERRYS - FOR RENT 5-ROOM (4-BEDROOM) TWO YEARS OLD HOUSE WITH PRIVATE GARAGE AND GARDEN

Real estate agency HERRYS offers for rent two-year new-build 5-room family house on Ruženova street in Podunajské Biskupice. The family house spreads over two floors and is equipped in standard with kitchen. It has underfloor heating, pre-installation for air conditioning, own heat pump, electric blinds and video-doorman. The house comes with a separate garage for one car, behind the electric gate on the property there is space to park another 2-3 vehicles. Behind the house there is a garden with well-kept lawn.

#### DISPOSITION

The layout of the house consists of two floors:

1st floor - entrance hall, garage with access to the house, one living room, spacious living room with kitchen and exit to the terrace and bathroom with toilet and shower.

2nd floor - 3 separate bedrooms (the master bedroom has an exit to the balcony), main bathroom with shower, corner bath and separate toilet