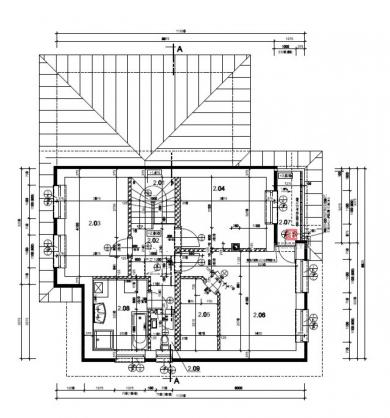

2nd floor - 3 separate bedrooms (the master bedroom has an exit to the balcony), main bathroom with shower, corner bath and separate toilet

#### LEGENDA MIESTNOSTÍ

| Č.M. | N <b>Á</b> Z <b>O</b> V | M <sup>2</sup> | PODLAHA    |                               | STENY                             | STROPY      |              |
|------|-------------------------|----------------|------------|-------------------------------|-----------------------------------|-------------|--------------|
|      |                         |                | OZN,       | POPIS                         | STENT                             | SIROPT      | POZN.        |
| 2.01 | SCHODISKO               |                | <b>P</b> 7 | D.80-AD0:-A                   | WAS ONLINE                        | MP, OVERTA  | DREY, LEVA   |
| 2.02 | CHODBA                  | 6,26           | P8         | LAVIN PODLAVA                 | WAR ONLENA                        | IMP. OVETRA | DREY, LETA   |
| 2.03 | IZBA                    | 12,94          | P8         | LAVIN PODIAVA                 | WAR ONLINE                        | MP. OVETTO  | DRIVLLENA    |
| 2.04 | IZBA                    | 12,51          | P8         | LAVIN PODLAVA                 | WAR ONE THA                       | MP. OVETSA  | OREV. LETA   |
| 2.05 | ŠATNÍK                  | 5,20           | P8         | LAVIN PODIAVA                 | WAR ONLINA                        | MP. OVETIA  | DRIV.LEVA    |
| 2,06 | IZBA RODIČOV            | 17,89          | P8         | LAVES PODLATA                 | WAS ONE THA                       | IAN OVERTIA | DROGUESA     |
| 2.07 | BALKÓN                  | 4,30           | P12        | HERADIVIDORNA<br>HERAM DIAMBA | VONC QUETRA                       |             | HERMAL SOUTH |
| 2.08 | KÚPEĽŇA                 | 8,19           | P9         | KERAV.D.A/BA                  | VAPENVOCEN. ON<br>PETRAN, CORT.AD | WENG THOU   | POCH PODMAN  |
| 2.09 | wc                      | 1,88           | P9         | HERW.D.A.BA                   | HAPENHODEN, OM<br>HERAM, CONLAD   | MENOSION.   | POUR POSSESS |
| 2,10 |                         |                |            |                               |                                   |             |              |

ÚŽITKOVÁ PLOCHA PODKROVIA: 69,17 m²