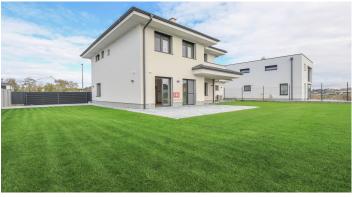

# HERRYS - FOR RENT 5-ROOM (4-BEDROOM) TWO YEARS OLD HOUSE WITH PRIVATE GARAGE AND GARDEN

Real estate agency HERRYS offers for rent two-year new-build 5-room family house on Ruženova street in Podunajské Biskupice. The family house spreads over two floors and is equipped in standard with kitchen. It has underfloor heating, pre-installation for air conditioning, own heat pump, electric blinds and video-doorman. The house comes with a separate garage for one car, behind the electric gate on the property there is space to park another 2-3 vehicles. Behind the house there is a garden with well-kept lawn.

#### LOCALITY

The brick house is located on the newly built Ruženínová street in Podunajské Biskupice. The location has basic amenities and excellent access to the motorway bypass. Nearby there is also a dam at the Little Danube and forestpark.