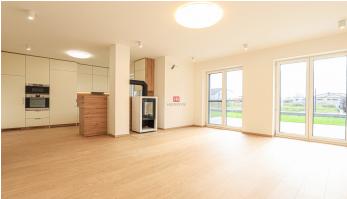

#### DISPOSITION

The layout of the house consists of two floors:

1st floor - entrance hall, garage with access to the house, one living room, spacious living room with kitchen and exit to the terrace and bathroom with toilet and shower.