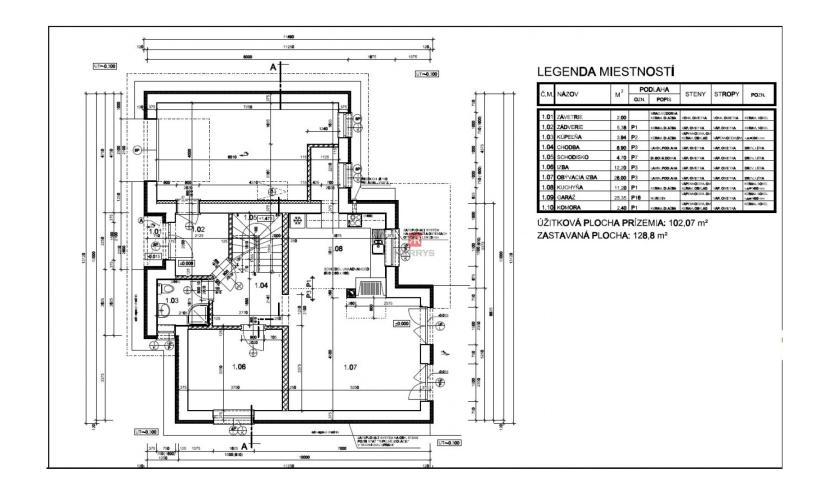

#### DISPOSITION

The layout of the house consists of two floors:

1st floor - entrance hall, garage with access to the house, one living room, spacious living room with kitchen and exit to the terrace and bathroom with toilet and shower.

#### LEGENDA MIESTNOSTÍ

| Č.M. | N <b>Á</b> Z <b>O</b> V | M <sup>2</sup> | PODLAHA    |                               | STENY                             | STROPY      |              |
|------|-------------------------|----------------|------------|-------------------------------|-----------------------------------|-------------|--------------|
|      |                         |                | OZN,       | POPIS                         | STENT                             | SIROPT      | POZN.        |
| 2.01 | SCHODISKO               |                | <b>P</b> 7 | D.80-AD0:-A                   | WAS ONLINE                        | MP, OVERTA  | DREY, LEVA   |
| 2.02 | CHODBA                  | 6,26           | P8         | LAVIN PODLAVA                 | WAR ONLENA                        | IMP. OVETRA | DREY, LETA   |
| 2.03 | IZBA                    | 12,94          | P8         | LAVIN PODIAVA                 | WAR ONLINE                        | MP. OVETTO  | DRIVLLENA    |
| 2.04 | IZBA                    | 12,51          | P8         | LAVIN PODLAVA                 | WAR ONE THA                       | MP. OVETSA  | OREV. LETA   |
| 2.05 | ŠATNÍK                  | 5,20           | P8         | LAVIN PODIAVA                 | WAR ONLINA                        | MP. OVETIA  | DRIV.LEVA    |
| 2,06 | IZBA RODIČOV            | 17,89          | P8         | LAVES PODLATA                 | WAS ONE THA                       | IAN OVERTIA | DROGUESA     |
| 2.07 | BALKÓN                  | 4,30           | P12        | HERADIVIDORNA<br>HERAM DIAMBA | VONC QUETRA                       |             | HERMAL SOUTH |
| 2.08 | KÚPEĽŇA                 | 8,19           | P9         | KERAV.D.A/BA                  | VAPENVOCEN. ON<br>PETRAN, CORT.AD | WENG THOU   | POCH PODMAN  |
| 2.09 | wc                      | 1,88           | P9         | HERW.D.A.BA                   | HAPENHODEN, OM<br>HERAM, CONLAD   | MENOSION.   | POUR POSSESS |
| 2,10 |                         |                |            |                               |                                   |             |              |

ÚŽITKOVÁ PLOCHA PODKROVIA: 69,17 m²