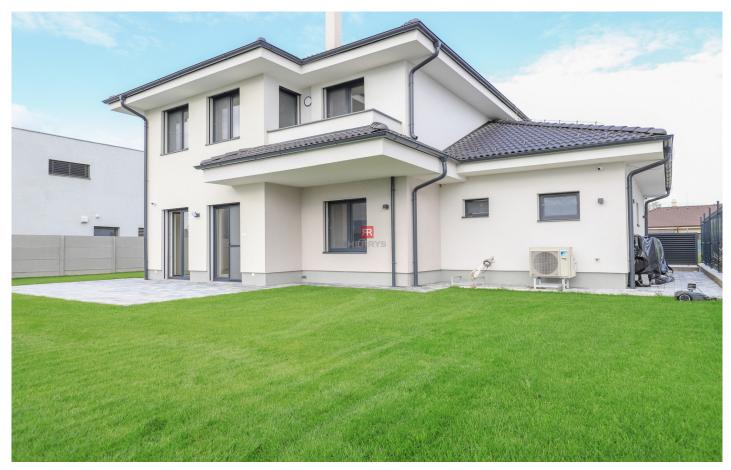

# HERRYS - FOR RENT 5-ROOM (4-BEDROOM) TWO YEARS OLD HOUSE WITH PRIVATE GARAGE AND GARDEN

Real estate agency HERRYS offers for rent two-year new-build 5-room family house on Ruženova street in Podunajské Biskupice. The family house spreads over two floors and is equipped in standard with kitchen. It has underfloor heating, pre-installation for air conditioning, own heat pump, electric blinds and video-doorman. The house comes with a separate garage for one car, behind the electric gate on the property there is space to park another 2-3 vehicles. Behind the house there is a garden with well-kept lawn.

#### LOCALITY

The brick house is located on the newly built Ruženínová street in Podunajské Biskupice. The location has basic amenities and excellent access to the motorway bypass. Nearby there is also a dam at the Little Danube and forestpark.