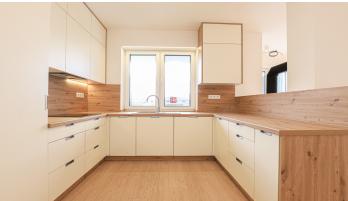

#### DISPOSITION

The layout of the house consists of two floors:

1st floor - entrance hall, garage with access to the house, one living room, spacious living room with kitchen and exit to the terrace and bathroom with toilet and shower.

#### LOCALITY

The brick house is located on the newly built Ruženínová street in Podunajské Biskupice. The location has basic amenities and excellent access to the motorway bypass. Nearby there is also a dam at the Little Danube and forestpark.