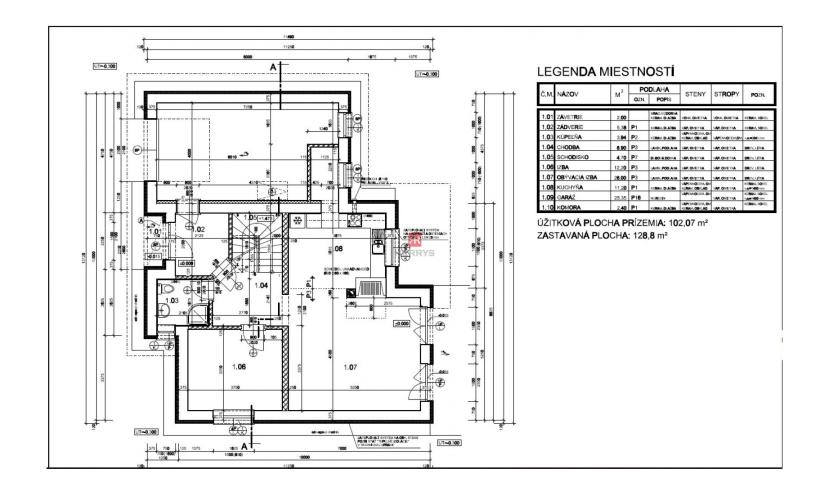

#### DISPOSITION

The layout of the house consists of two floors:

1st floor - entrance hall, garage with access to the house, one living room, spacious living room with kitchen and exit to the terrace and bathroom with toilet and shower.