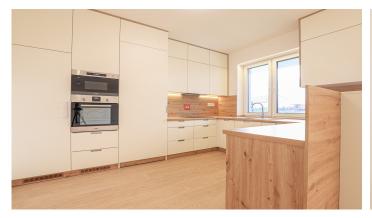

#### DISPOSITION

The layout of the house consists of two floors:

1st floor - entrance hall, garage with access to the house, one living room, spacious living room with kitchen and exit to the terrace and bathroom with toilet and shower.

#### LOCALITY

The brick house is located on the newly built Ruženínová street in Podunajské Biskupice. The location has basic amenities and excellent access to the motorway bypass. Nearby there is also a dam at the Little Danube and forestpark.