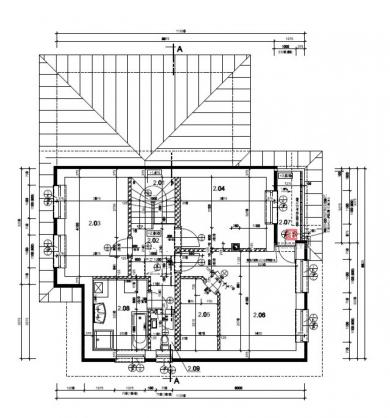

#### LEGENDA MIESTNOSTÍ

| Č.M. | N <b>Á</b> Z <b>O</b> V | M <sup>2</sup> | PODLAHA    |               | STENY                             | STROPY      |              |
|------|-------------------------|----------------|------------|---------------|-----------------------------------|-------------|--------------|
|      |                         |                | OZN,       | POPIS         | STENT                             | SIROPT      | POZN.        |
| 2.01 | SCHODISKO               |                | <b>P</b> 7 | D.80-AD0:-A   | WAS ONLINE                        | MP, OVERTA  | DREY, LEVA   |
| 2.02 | CHODBA                  | 6,26           | P8         | LAVIN PODLAVA | WAR ONLENA                        | IMP. OVETRA | DREY, LETA   |
| 2.03 | IZ <b>BA</b>            | 12,94          | P8         | LAVIN POD AVA | WP ONLINA                         | MP. OVETTO  | DRIVLENA     |
| 2.04 | IZBA                    | 12,51          | P8         | LAVIN PODLAVA | WAR ONE THA                       | MP. OVETSA  | DREY, LETA   |
| 2.05 | ŠATNÍK                  | 5,20           | P8         | LAVIN PODIAVA | WAR ONLINA                        | MP. OVETIA  | DRIV.LEVA    |
| 2,06 | IZBA RODIČOV            | 17,89          | P8         | LAVES PODLATA | WAS ONE THA                       | IAN OVERTIA | DROGUESA     |
| 2.07 | BALKÓN                  | 4,30           | P12        | HERAN DIAMA   | VONCORETRA                        |             | HERMA SOUR   |
| 2.08 | KÚPEĽŇA                 | 8,19           | P9         | KERAV.D.A/BA  | VAPENVOCEN. ON<br>PETRAN, CORT.AD | WENG THOU   | POCH PODANIA |
| 2.09 | wc                      | 1,88           | P9         | HERW.D.ATEA   | HAPENHODEN, ON<br>HERAIN, CONTAD  | MENORSON.   | POUR POSSESS |
| 2,10 |                         |                |            |               |                                   |             |              |

ÚŽITKOVÁ PLOCHA PODKROVIA: 69,17 m²