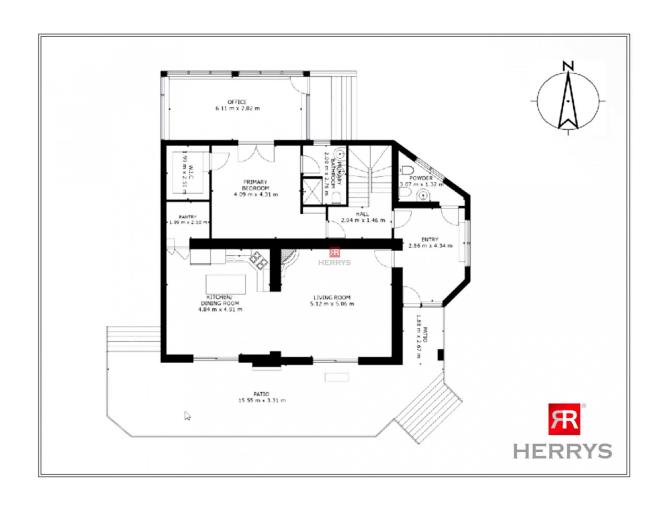

#### **DISPOSITION**

- very nicely maintained closed area of 3.2 ha
- main building 335 m2: spacious living room, kitchen with dining room, bathroom, bedroom + 2 separate apartments consisting of bathroom, living room, bedroom and children's room, including shared kitchen
- 3 detached chalets: each 24.64 m2 + terrace 5.6 m2, for 3 people, air-conditioned, with own kitchen
- indoor wellness world: whirlpool, infrared sauna, massage table, stationary bike and rest room
- wine bar
- heated outdoor pool with counter current and massage jet
- outdoor gazebo for 21 people, with fully equipped kitchenette, grill, fireplace, audiovisual equipment, screen and 3D projector
- farm building 162m2 including a stable for 2 horses with professional equipment
- children's playground with a safety surface
- lighted tennis court
- orest park with large game including a pond
- security device and camera system