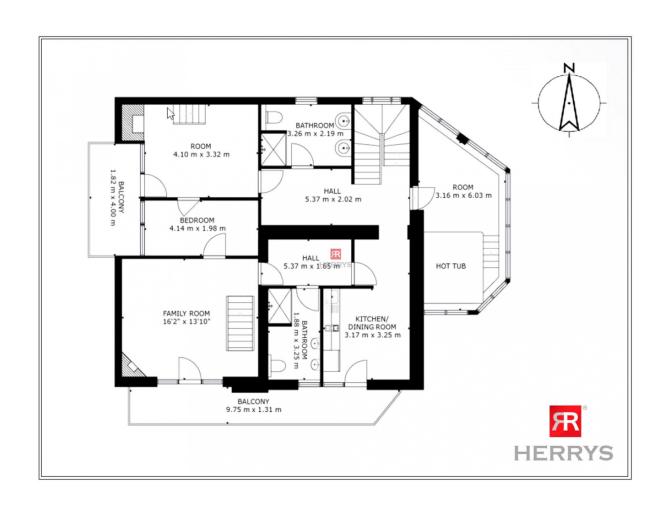

#### **DISPOSITION**

- very nicely maintained closed area of 3.2 ha
- main building 335 m2: spacious living room, kitchen with dining room, bathroom, bedroom + 2 separate apartments consisting of bathroom, living room, bedroom and children's room, including shared kitchen
- 3 detached chalets: each 24.64 m2 + terrace 5.6 m2, for 3 people, air-conditioned, with own kitchen
- indoor wellness world: whirlpool, infrared sauna, massage table, stationary bike and rest room
- wine bar
- heated outdoor pool with counter current and massage jet
- outdoor gazebo for 21 people, with fully equipped kitchenette, grill, fireplace, audiovisual equipment, screen and 3D projector
- farm building 162m2 including a stable for 2 horses with professional equipment
- children's playground with a safety surface
- lighted tennis court
- orest park with large game including a pond
- security device and camera system