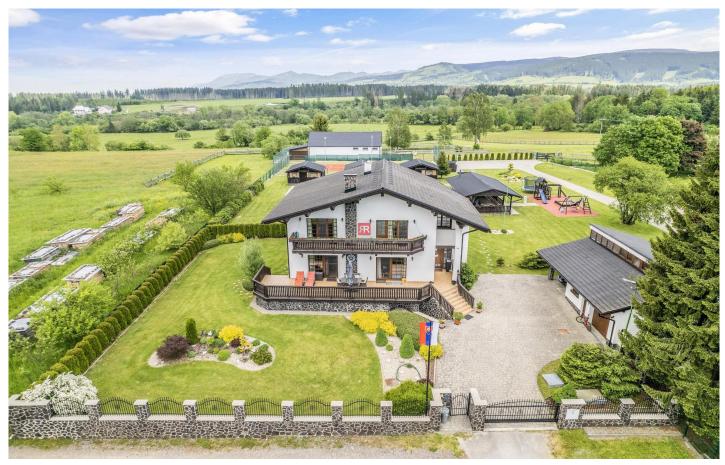

#### HERRYS - EXCLUSIVE ESTATE FOR SALE IN THE BEAUTIFUL SURROUNDINGS OF TURIEC

The real estate agency HERRYS offers exclusively for sale an exceptional property in the village of Sklené, near Turčianske Teplíce, which consists of an accommodation part, a sports-relaxation part and a farm part and covers an area of 3.2 ha. It has a very well-maintained area, a swimming pool, a covered gazebo with its own kitchen, tennis courts, a children's playground, a pond, a forest park with large game animals, and a paddock for horses. It provides accommodation for 19 people, garage and exterior parking for 10 cars.

#### **DISPOSITION**

- very nicely maintained closed area of 3.2 ha
- main building 335 m2: spacious living room, kitchen with dining room, bathroom, bedroom + 2 separate apartments consisting of bathroom, living room, bedroom and children's room, including shared kitchen
- 3 detached chalets: each 24.64 m2 + terrace 5.6 m2, for 3 people, air-conditioned, with own kitchen
- indoor wellness world: whirlpool, infrared sauna, massage table, stationary bike and rest room
- wine bar
- heated outdoor pool with counter current and massage jet
- outdoor gazebo for 21 people, with fully equipped kitchenette, grill, fireplace, audiovisual equipment, screen and 3D projector
- farm building 162m2 including a stable for 2 horses with professional equipment
- children's playground with a safety surface
- lighted tennis court
- orest park with large game including a pond
- security device and camera system