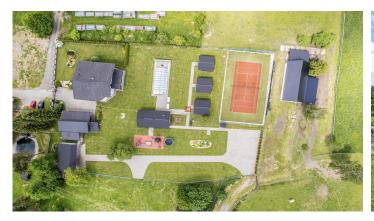

#### **DISPOSITION**

- very nicely maintained closed area of 3.2 ha
- main building 335 m2: spacious living room, kitchen with dining room, bathroom, bedroom + 2 separate apartments consisting of bathroom, living room, bedroom and children's room, including shared kitchen
- 3 detached chalets: each 24.64 m2 + terrace 5.6 m2, for 3 people, air-conditioned, with own kitchen
- indoor wellness world: whirlpool, infrared sauna, massage table, stationary bike and rest room
- wine bar
- heated outdoor pool with counter current and massage jet
- outdoor gazebo for 21 people, with fully equipped kitchenette, grill, fireplace, audiovisual equipment, screen and 3D projector
- farm building 162m2 including a stable for 2 horses with professional equipment
- children's playground with a safety surface
- lighted tennis court
- orest park with large game including a pond
- security device and camera system