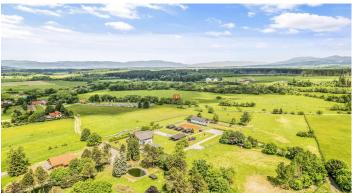

# **LOCALITY**

The striking village of Sklené is located in the southern tip of the Turčianska garden at the foot of the Žiar mountain range, which separates the Hornonitrian basin from the Turčianska basin. The picturesque environment is completed by Malá Fatra in the north, Veľká Fatra and Kremnické vrchy in the east. Together with the village of Turček, they form the southern gateway to the Turiec region. Turčianske Teplice Spa is 12 km away.