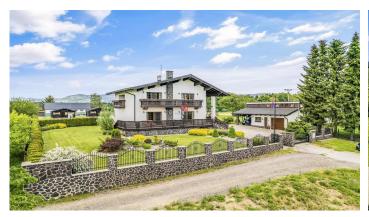

#### HERRYS - EXCLUSIVE ESTATE FOR SALE IN THE BEAUTIFUL SURROUNDINGS OF TURIEC

The real estate agency HERRYS offers exclusively for sale an exceptional property in the village of Sklené, near Turčianske Teplíce, which consists of an accommodation part, a sports-relaxation part and a farm part and covers an area of 3.2 ha. It has a very well-maintained area, a swimming pool, a covered gazebo with its own kitchen, tennis courts, a children's playground, a pond, a forest park with large game animals, and a paddock for horses. It provides accommodation for 19 people, garage and exterior parking for 10 cars.

#### **DISPOSITION**

- very nicely maintained closed area of 3.2 ha
- main building 335 m2: spacious living room, kitchen with dining room, bathroom, bedroom + 2 separate apartments consisting of bathroom, living room, bedroom and children's room, including shared kitchen
- 3 detached chalets: each 24.64 m2 + terrace 5.6 m2, for 3 people, air-conditioned, with own kitchen
- indoor wellness world: whirlpool, infrared sauna, massage table, stationary bike and rest room
- wine bar
- heated outdoor pool with counter current and massage jet
- outdoor gazebo for 21 people, with fully equipped kitchenette, grill, fireplace, audiovisual equipment, screen and 3D projector
- farm building 162m2 including a stable for 2 horses with professional equipment
- children's playground with a safety surface
- lighted tennis court
- orest park with large game including a pond
- security device and camera system