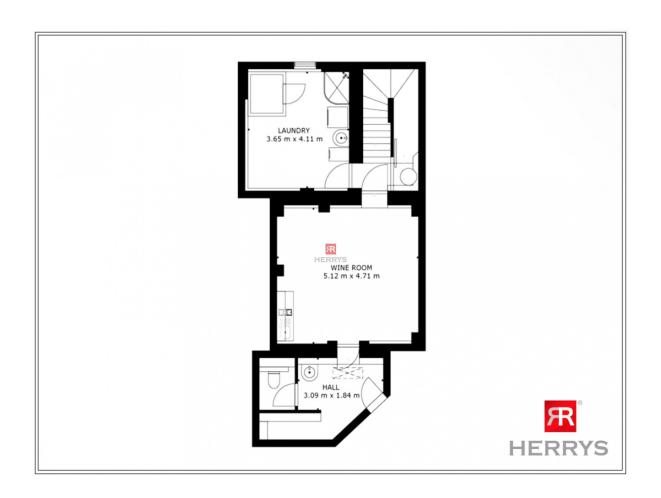

#### **DISPOSITION**

- very nicely maintained closed area of 3.2 ha
- main building 335 m2: spacious living room, kitchen with dining room, bathroom, bedroom + 2 separate apartments consisting of bathroom, living room, bedroom and children's room, including shared kitchen
- 3 detached chalets: each 24.64 m2 + terrace 5.6 m2, for 3 people, air-conditioned, with own kitchen
- indoor wellness world: whirlpool, infrared sauna, massage table, stationary bike and rest room
- wine bar
- heated outdoor pool with counter current and massage jet
- outdoor gazebo for 21 people, with fully equipped kitchenette, grill, fireplace, audiovisual equipment, screen and 3D projector
- farm building 162m2 including a stable for 2 horses with professional equipment
- children's playground with a safety surface
- lighted tennis court
- orest park with large game including a pond
- security device and camera system