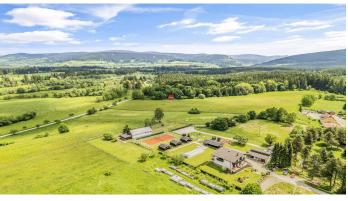

# **LOCALITY**

The striking village of Sklené is located in the southern tip of the Turčianska garden at the foot of the Žiar mountain range, which separates the Hornonitrian basin from the Turčianska basin. The picturesque environment is completed by Malá Fatra in the north, Veľká Fatra and Kremnické vrchy in the east. Together with the village of Turček, they form the southern gateway to the Turiec region. Turčianske Teplice Spa is 12 km away.