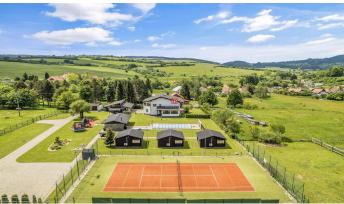

#### HERRYS - EXCLUSIVE ESTATE FOR SALE IN THE BEAUTIFUL SURROUNDINGS OF TURIEC

The real estate agency HERRYS offers exclusively for sale an exceptional property in the village of Sklené, near Turčianske Teplíce, which consists of an accommodation part, a sports-relaxation part and a farm part and covers an area of 3.2 ha. It has a very well-maintained area, a swimming pool, a covered gazebo with its own kitchen, tennis courts, a children's playground, a pond, a forest park with large game animals, and a paddock for horses. It provides accommodation for 19 people, garage and exterior parking for 10 cars.

#### **DISPOSITION**

- very nicely maintained closed area of 3.2 ha
- main building 335 m2: spacious living room, kitchen with dining room, bathroom, bedroom + 2 separate apartments consisting of bathroom, living room, bedroom and children's room, including shared kitchen
- 3 detached chalets: each 24.64 m2 + terrace 5.6 m2, for 3 people, air-conditioned, with own kitchen
- indoor wellness world: whirlpool, infrared sauna, massage table, stationary bike and rest room
- wine bar
- heated outdoor pool with counter current and massage jet
- outdoor gazebo for 21 people, with fully equipped kitchenette, grill, fireplace, audiovisual equipment, screen and 3D projector
- farm building 162m2 including a stable for 2 horses with professional equipment
- children's playground with a safety surface
- lighted tennis court
- orest park with large game including a pond
- security device and camera system