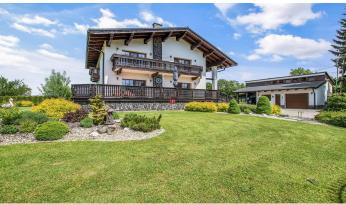

#### HERRYS - EXCLUSIVE ESTATE FOR SALE IN THE BEAUTIFUL SURROUNDINGS OF TURIEC

The real estate agency HERRYS offers exclusively for sale an exceptional property in the village of Sklené, near Turčianske Teplíce, which consists of an accommodation part, a sports-relaxation part and a farm part and covers an area of 3.2 ha. It has a very well-maintained area, a swimming pool, a covered gazebo with its own kitchen, tennis courts, a children's playground, a pond, a forest park with large game animals, and a paddock for horses. It provides accommodation for 19 people, garage and exterior parking for 10 cars.

#### **DISPOSITION**

- very nicely maintained closed area of 3.2 ha
- main building 335 m2: spacious living room, kitchen with dining room, bathroom, bedroom + 2 separate apartments consisting of bathroom, living room, bedroom and children's room, including shared kitchen
- 3 detached chalets: each 24.64 m2 + terrace 5.6 m2, for 3 people, air-conditioned, with own kitchen
- indoor wellness world: whirlpool, infrared sauna, massage table, stationary bike and rest room
- wine bar
- heated outdoor pool with counter current and massage jet
- outdoor gazebo for 21 people, with fully equipped kitchenette, grill, fireplace, audiovisual equipment, screen and 3D projector
- farm building 162m2 including a stable for 2 horses with professional equipment
- children's playground with a safety surface
- lighted tennis court
- orest park with large game including a pond
- security device and camera system