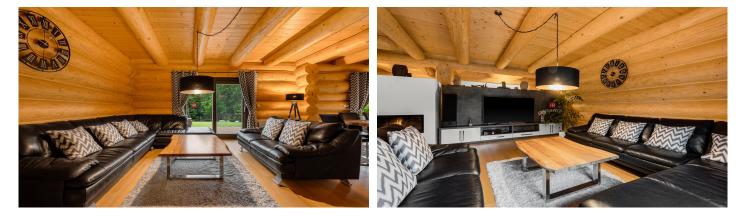

The cottage consists of two floors with a total area of 257,9 m2. On the ground floor (145,7 m2) there is a spacious social living room with a fireplace, a dining area and a kitchen line, which includes a bar. On the ground floor there is also a bedroom and a bathroom with a toilet and a shower. A modern wellness center equipped with a Finnish sauna and sunbeds is also located on this floor. From the wellness there is an exit to the terrace where the Lodge Jacuzzi is located. On the second floor (interior size: 112,2 m2), there are four bedrooms with a bathroom with toilet and shower, and the rooms have access to the balcony (total exterior size: 15 m2)

The cottage is very tastefully furnished with high-quality, massive wooden furniture, and the walls in the interior are complemented by effective spruce cladding. The floors are wooden (spruce), while the bedrooms are equipped with comfortable carpets. The windows are also wooden. The kitchen has all electrical appliances, including a De Longhi coffee machine. The facility includes LED TV screens in all six living rooms, the utility room has a washer and dryer. The cottage is connected to all utility networks (water, sewage, electricity, gas, optical Internet). Heating is provided

#### DISPOSITION

The cottage consists of two floors with a total area of 257,9 m2. On the ground floor (145,7 m2) there is a spacious social living room with a fireplace, a dining area and a kitchen line, which includes a bar. On the ground floor there is also a bedroom and a bathroom with a toilet and a shower. A modern wellness center equipped with a Finnish sauna and sunbeds is also located on this floor. From the wellness there is an exit to the terrace, where the jacuzzi is located. The ground floor also includes a technical room with space for storing skis. On the second floor (112,5 m2) there are four bedrooms with access to the balcony (7,5 m2). Both balconies have a total area of 15 m2. On the floor there is another bathroom with toilet and shower. The total built-up area of the land is 208 m2 (of which the cottage is 172 m2 and the parking shed is 36 m2). The undeveloped area of the land is 988 m2 and the total area of the land is 1,196 m2.