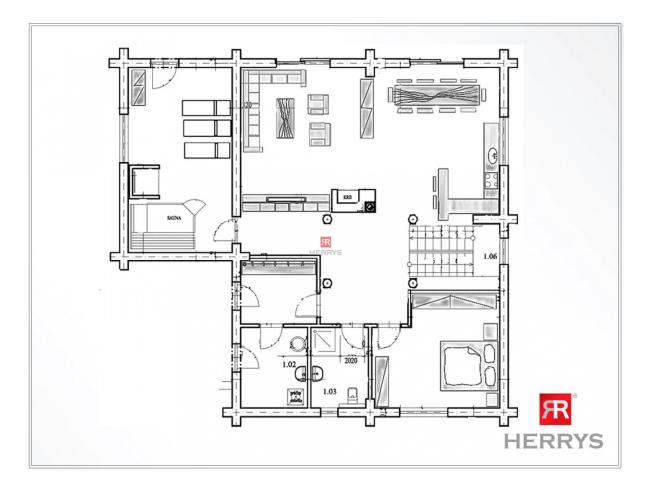

The cottage consists of two floors with a total area of 257,9 m2. On the ground floor (145,7 m2) there is a spacious social living room with a fireplace, a dining area and a kitchen line, which includes a bar. On the ground floor there is also a bedroom and a bathroom with a toilet and a shower. A modern wellness center equipped with a Finnish sauna and sunbeds is also located on this floor. From the wellness there is an exit to the terrace where the Lodge Jacuzzi is located. On the second floor (interior size: 112,2 m2), there are four bedrooms with a bathroom with toilet and shower, and the rooms have access to the balcony (total exterior size: 15 m2)

#### DISPOSITION

The cottage consists of two floors with a total area of 257,9 m2. On the ground floor (145,7 m2) there is a spacious social living room with a fireplace, a dining area and a kitchen line, which includes a bar. On the ground floor there is also a bedroom and a bathroom with a toilet and a shower. A modern wellness center equipped with a Finnish sauna and sunbeds is also located on this floor. From the wellness there is an exit to the terrace, where the jacuzzi is located. The ground floor also includes a technical room with space for storing skis. On the second floor (112,5 m2) there are four bedrooms with access to the balcony (7,5 m2). Both balconies have a total area of 15 m2. On the floor there is another bathroom with toilet and shower. The total built-up area of the land is 208 m2 (of which the cottage is 172 m2 and the parking shed is 36 m2). The undeveloped area of the land is 988 m2 and the total area of the land is 1,196 m2.