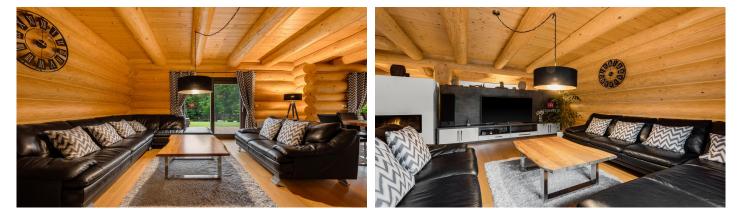

The cottage consists of two floors with a total area of 257,9 m2. On the ground floor (145,7 m2) there is a spacious social living room with a fireplace, a dining area and a kitchen line, which includes a bar. On the ground floor there is also a bedroom and a bathroom with a toilet and a shower. A modern wellness center equipped with a Finnish sauna and sunbeds is also located on this floor. From the wellness there is an exit to the terrace where the Lodge Jacuzzi is located. On the second floor (interior size: 112,2 m2), there are four bedrooms with a bathroom with toilet and shower, and the rooms have access to the balcony (total exterior size: 15 m2)

The cottage is very tastefully furnished with high-quality, massive wooden furniture, and the walls in the interior are complemented by effective spruce cladding. The floors are wooden (spruce), while the bedrooms are equipped with comfortable carpets. The windows are also wooden. The kitchen has all electrical appliances, including a De Longhi coffee machine. The facility includes LED TV screens in all six living rooms, the utility room has a washer and dryer. The cottage is connected to all utility networks (water, sewage, electricity, gas, optical Internet). Heating is provided

#### DISPOSITION

The cottage consists of two floors with a total area of 257,9 m2. On the ground floor (145,7 m2) there is a spacious social living room with a fireplace, a dining area and a kitchen line, which includes a bar. On the ground floor there is also a bedroom and a bathroom with a toilet and a shower. A modern wellness center equipped with a Finnish sauna and sunbeds is also located on this floor. From the wellness there is an exit to the terrace, where the jacuzzi is located. The ground floor also includes a technical room with space for storing skis. On the second floor (112,5 m2) there are four bedrooms with access to the balcony (7,5 m2). Both balconies have a total area of 15 m2. On the floor there is another bathroom with toilet and shower. The total built-up area of the land is 208 m2 (of which the cottage is 172 m2 and the parking shed is 36 m2). The undeveloped area of the land is 988 m2 and the total area of the land is 1,196 m2.