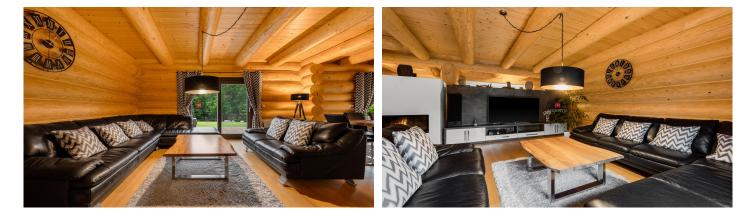

The cottage consists of two floors with a total area of 257,9 m2. On the ground floor (145,7 m2) there is a spacious social living room with a fireplace, a dining area and a kitchen line, which includes a bar. On the ground floor there is also a bedroom and a bathroom with a toilet and a shower. A modern wellness center equipped with a Finnish sauna and sunbeds is also located on this floor. From the wellness there is an exit to the terrace where the Lodge Jacuzzi is located. On the second floor (interior size: 112,2 m2), there are four bedrooms with a bathroom with toilet and shower, and the rooms have access to the balcony (total exterior size: 15 m2)

The cottage is very tastefully furnished with high-quality, massive wooden furniture, and the walls in the interior are complemented by effective spruce cladding. The floors are wooden (spruce), while the bedrooms are equipped with comfortable carpets. The windows are also wooden. The kitchen has all electrical appliances, including a De Longhi coffee machine. The facility includes LED TV screens in all six living rooms, the utility room has a washer and dryer. The cottage is connected to all utility networks (water, sewage, electricity, gas, optical Internet). Heating is provided

#### DISPOSITION

The cottage consists of two floors with a total area of 257,9 m2. On the ground floor (145,7 m2) there is a spacious social living room with a fireplace, a dining area and a kitchen line, which includes a bar. On the ground floor there is also a bedroom and a bathroom with a toilet and a shower. A modern wellness center equipped with a Finnish sauna and sunbeds is also located on this floor. From the wellness there is an exit to the terrace, where the jacuzzi is located. The ground floor also includes a technical room with space for storing skis. On the second floor (112,5 m2) there are four bedrooms with access to the balcony (7,5 m2). Both balconies have a total area of 15 m2. On the floor there is another bathroom with toilet and shower. The total built-up area of the land is 208 m2 (of which the cottage is 172 m2 and the parking shed is 36 m2). The undeveloped area of the land is 988 m2 and the total area of the land is 1,196 m2.