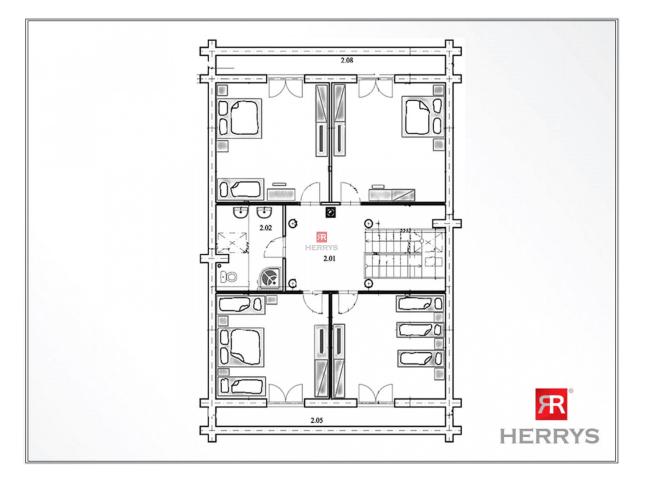

The cottage consists of two floors with a total area of 257,9 m2. On the ground floor (145,7 m2) there is a spacious social living room with a fireplace, a dining area and a kitchen line, which includes a bar. On the ground floor there is also a bedroom and a bathroom with a toilet and a shower. A modern wellness center equipped with a Finnish sauna and sunbeds is also located on this floor. From the wellness there is an exit to the terrace where the Lodge Jacuzzi is located. On the second floor (interior size: 112,2 m2), there are four bedrooms with a bathroom with toilet and shower, and the rooms have access to the balcony (total exterior size: 15 m2)

#### DISPOSITION

The cottage consists of two floors with a total area of 257,9 m2. On the ground floor (145,7 m2) there is a spacious social living room with a fireplace, a dining area and a kitchen line, which includes a bar. On the ground floor there is also a bedroom and a bathroom with a toilet and a shower. A modern wellness center equipped with a Finnish sauna and sunbeds is also located on this floor. From the wellness there is an exit to the terrace, where the jacuzzi is located. The ground floor also includes a technical room with space for storing skis. On the second floor (112,5 m2) there are four bedrooms with access to the balcony (7,5 m2). Both balconies have a total area of 15 m2. On the floor there is another bathroom with toilet and shower. The total built-up area of the land is 208 m2 (of which the cottage is 172 m2 and the parking shed is 36 m2). The undeveloped area of the land is 988 m2 and the total area of the land is 1,196 m2.