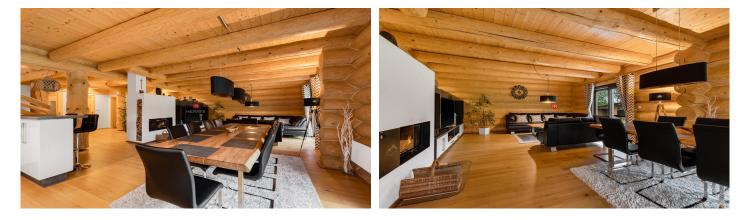

The cottage consists of two floors with a total area of 257,9 m2. On the ground floor (145,7 m2) there is a spacious social living room with a fireplace, a dining area and a kitchen line, which includes a bar. On the ground floor there is also a bedroom and a bathroom with a toilet and a shower. A modern wellness center equipped with a Finnish sauna and sunbeds is also located on this floor. From the wellness there is an exit to the terrace where the Lodge Jacuzzi is located. On the second floor (interior size: 112,2 m2), there are four bedrooms with a bathroom with toilet and shower, and the rooms have access to the balcony (total exterior size: 15 m2)

The cottage is very tastefully furnished with high-quality, massive wooden furniture, and the walls in the interior are complemented by effective spruce cladding. The floors are wooden (spruce), while the bedrooms are equipped with comfortable carpets. The windows are also wooden. The kitchen has all electrical appliances, including a De Longhi coffee machine. The facility includes LED TV screens in all six living rooms, the utility room has a washer and dryer. The cottage is connected to all utility networks (water, sewage, electricity, gas, optical Internet). Heating is provided

#### DISPOSITION

The cottage consists of two floors with a total area of 257,9 m2. On the ground floor (145,7 m2) there is a spacious social living room with a fireplace, a dining area and a kitchen line, which includes a bar. On the ground floor there is also a bedroom and a bathroom with a toilet and a shower. A modern wellness center equipped with a Finnish sauna and sunbeds is also located on this floor. From the wellness there is an exit to the terrace, where the jacuzzi is located. The ground floor also includes a technical room with space for storing skis. On the second floor (112,5 m2) there are four bedrooms with access to the balcony (7,5 m2). Both balconies have a total area of 15 m2. On the floor there is another bathroom with toilet and shower. The total built-up area of the land is 208 m2 (of which the cottage is 172 m2 and the parking shed is 36 m2). The undeveloped area of the land is 988 m2 and the total area of the land is 1,196 m2.