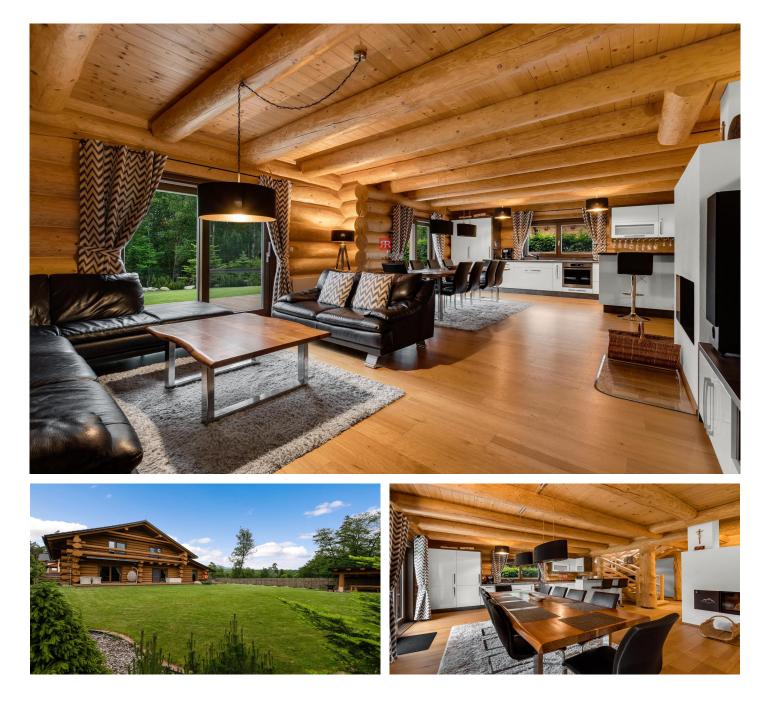

# HERRYS - EXCLUSIVE HOLIDAY COTTAGE FOR SALE WITH ITS OWN WELLNESS CENTER IN TATRANSKÁ LOMNICA.

The HERRYS real estate agency exclusively offers for sale a beautiful mountain holiday cottage with a spacious plot, located in Tatranská Lomnica. The cottage is built in the style of a Scandinavian log cabin and consists of five bedrooms, a large living room with a fireplace, a kitchen with a bar and its own in-house wellness area with a Finnish sauna and a Lodge Jacuzzi. There is a gazebo with a barbecue overlooking the Lomnický Štít in the exterior of the landscaped property. The cottage shed provides covered parking for 4 cars. The cottage has an excellent location on the edge of Tatranská Lomnica, only 5 minutes by car to the Tatranská Lomnica ski resort. It is registered as a family house on the title deed (an advantage when financing with a mortgage loan). The cottage can be rented with the status of 5\* accommodation with a very favorable payback period and thus represents an excellent investment opportunity.

The cottage consists of two floors with a total area of 257,9 m2. On the ground floor (145,7 m2) there is a spacious social living room with a fireplace, a dining area and a kitchen line, which includes a bar. On the ground floor there is also a bedroom and a bathroom with a toilet and a shower. A modern wellness center equipped with a Finnish sauna and sunbeds is also located on this floor. From the wellness there is an exit to the terrace where the Lodge Jacuzzi is located. On the second floor (interior size: 112,2 m2), there are four bedrooms with a bathroom with toilet and shower, and the rooms have access to the balcony (total exterior size: 15 m2)

The cottage is very tastefully furnished with high-quality, massive wooden furniture, and the walls in the interior are complemented by effective spruce cladding. The floors are wooden (spruce), while the bedrooms are equipped with comfortable carpets. The windows are also wooden. The kitchen has all electrical appliances, including a De Longhi coffee machine. The facility includes LED TV screens in all six living rooms, the utility room has a washer and dryer. The cottage is connected to all utility networks (water, sewage, electricity, gas, optical Internet). Heating is provided

#### DISPOSITION

The cottage consists of two floors with a total area of 257,9 m2. On the ground floor (145,7 m2) there is a spacious social living room with a fireplace, a dining area and a kitchen line, which includes a bar. On the ground floor there is also a bedroom and a bathroom with a toilet and a shower. A modern wellness center equipped with a Finnish sauna and sunbeds is also located on this floor. From the wellness there is an exit to the terrace, where the jacuzzi is located. The ground floor also includes a technical room with space for storing skis. On the second floor (112,5 m2) there are four bedrooms with access to the balcony (7,5 m2). Both balconies have a total area of 15 m2. On the floor there is another bathroom with toilet and shower. The total built-up area of the land is 208 m2 (of which the cottage is 172 m2 and the parking shed is 36 m2). The undeveloped area of the land is 988 m2 and the total area of the land is 1,196 m2.