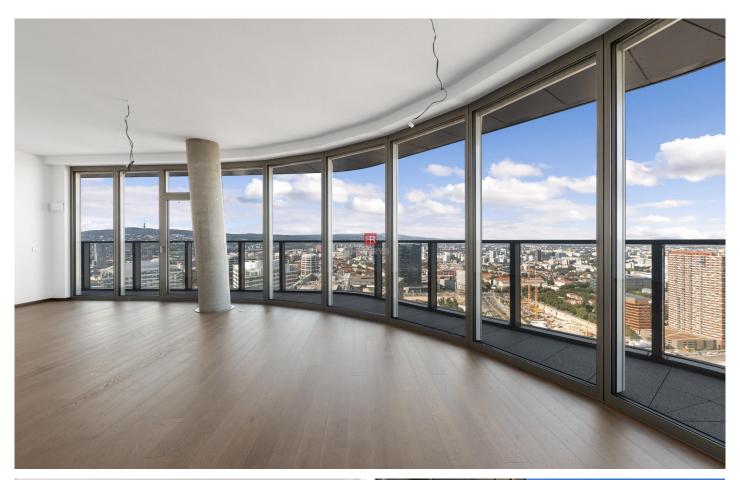

The spacious 4-bedroom apartment on the 38th floor, spread over 154 metres of interior space, boasts a partially enclosed terrace of 33.6 m<sup>2</sup>. The apartment also includes a cellar with an area of 4.26 m<sup>2</sup> and a garage parking space on the second underground floor.

Open concept living room with kitchen with exit to the terrace.

High quality materials, modern design elements, wooden floors, underfloor heating combined with vertical heating, aluminum windows, exterior shading technology, underfloor ventilation or built-in cooling are standard.

#### **DISPOSITION**

Modern and functional layout of the living room connected to the dining area and kitchen with exit to the terrace. 2

Mgr. Vladimír Rezek vladimir.rezek@herrys.sk +421 948 948 175 Ad ID: VR484