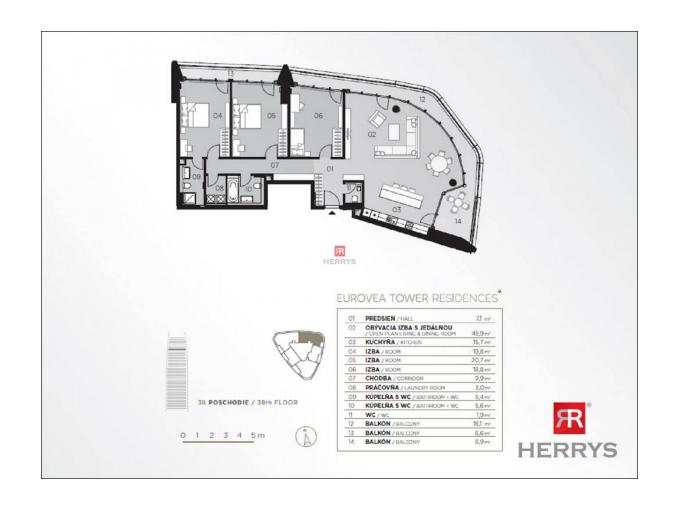

The spacious 4-bedroom apartment on the 38th floor, spread over 154 metres of interior space, boasts a partially enclosed terrace of 33.6 m<sup>2</sup>. The apartment also includes a cellar with an area of 4.26 m<sup>2</sup> and a garage parking space on the second underground floor.

#### **DISPOSITION**

Modern and functional layout of the living room connected to the dining area and kitchen with exit to the terrace. 2

Mgr. Vladimír Rezek vladimir.rezek@herrys.sk +421 948 948 175 Ad ID: VR484

bedrooms, master bedroom with en-suite bathroom with shower and toilet, second bathroom with bath and toilet, separate entrance toilet and utility room with space for washing machine and tumble dryer. The apartment also has a cellar.