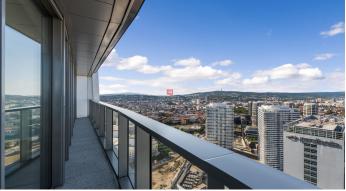

The spacious 4-bedroom apartment on the 38th floor, spread over 154 metres of interior space, boasts a partially enclosed terrace of 33.6 m<sup>2</sup>. The apartment also includes a cellar with an area of 4.26 m<sup>2</sup> and a garage parking space on the second underground floor.

#### **LOCALITY**

Eurovea Tower is located directly on the Danube embankment in the heart of Bratislava, which guarantees exceptional views and proximity to the historic city centre. Housing is connected to the social, cultural and sporting activities of the Danube waterfront and the shopping centre.