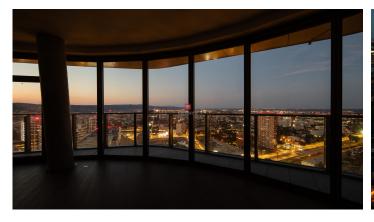

The spacious 4-bedroom apartment on the 38th floor, spread over 154 metres of interior space, boasts a partially enclosed terrace of 33.6 m<sup>2</sup>. The apartment also includes a cellar with an area of 4.26 m<sup>2</sup> and a garage parking space on the second underground floor.

#### **LOCALITY**

Eurovea Tower is located directly on the Danube embankment in the heart of Bratislava, which guarantees exceptional views and proximity to the historic city centre. Housing is connected to the social, cultural and sporting activities of the Danube waterfront and the shopping centre.