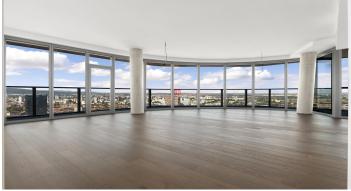

The spacious 4-bedroom apartment on the 38th floor, spread over 154 metres of interior space, boasts a partially enclosed terrace of 33.6 m<sup>2</sup>. The apartment also includes a cellar with an area of 4.26 m<sup>2</sup> and a garage parking space on the second underground floor.

Open concept living room with kitchen with exit to the terrace.

High quality materials, modern design elements, wooden floors, underfloor heating combined with vertical heating, aluminum windows, exterior shading technology, underfloor ventilation or built-in cooling are standard.

#### **DISPOSITION**

Modern and functional layout of the living room connected to the dining area and kitchen with exit to the terrace. 2

Mgr. Vladimír Rezek vladimir.rezek@herrys.sk +421 948 948 175 Ad ID: VR484