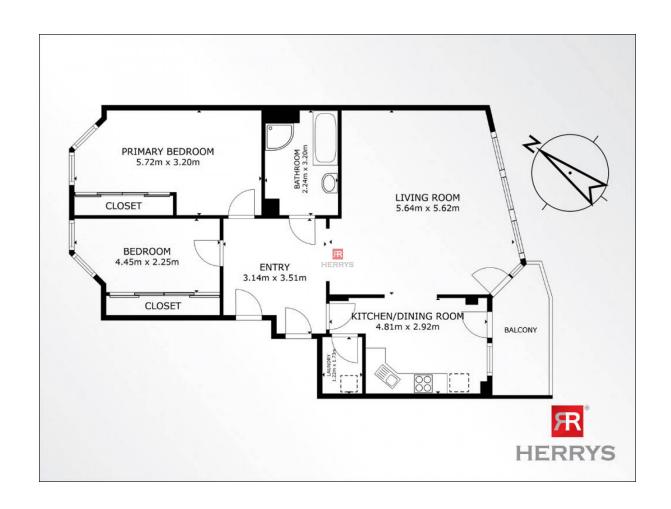

usable area: 102.18 m2 (apartment 94.18 m2 + cellar 3 m2, balcony 5 m2)

orientation: northeast and southwest

monthly costs for 2 people: EUR 250 + electricity

#### **DISPOSITION**

The apartment consists of an entrance hall, kitchen, spacious living room, pantry, separate toilet, bathroom, 2 x separate rooms, balcony.