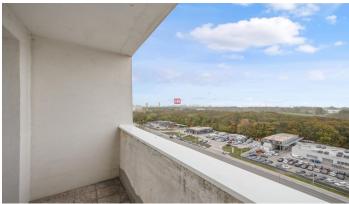

The apartment is located on the 12th floor (of 12), oriented to the east with a beautiful view of the Danube and a lot of greenery.

Size of the apartment: 64,84 m2 + loggia 4m2 + cellar 2m2

The apartment is sold in its original condition, it is completely cleaned, ready for reconstruction according to your own ideas. The apartment house has undergone reconstruction - insulation, facade, common areas roof, plastic windows and footlights. The entrance is camera secured. A great advantage are the low monthly costs (for 1 person to 140 € /manager, electricity, gas)