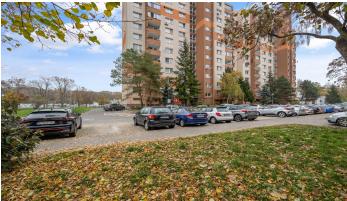

The apartment is located on the 12th floor (of 12), oriented to the east with a beautiful view of the Danube and a lot of greenery.

Size of the apartment: 64,84 m2 + loggia 4m2 + cellar 2m2

The apartment is sold in its original condition, it is completely cleaned, ready for reconstruction according to your own ideas. The apartment house has undergone reconstruction - insulation, facade, common areas roof, plastic windows and footlights. The entrance is camera secured. A great advantage are the low monthly costs (for 1 person to 140 € /manager, electricity, gas)

#### **LOCALITY**

Medveďovej Street is located in Petržalka, in the Ovsište district. This location is known for its good amenities and accessibility to the city center.

Complete amenities - various shops, supermarkets and markets, which ensures convenient everyday shopping.