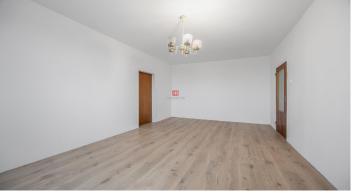

The apartment is located on the 12th floor (of 12), oriented to the east with a beautiful view of the Danube and a lot of greenery.

Size of the apartment: 64,84 m2 + loggia 4m2 + cellar 2m2

The apartment is sold in its original condition, it is completely cleaned, ready for reconstruction according to your own ideas. The apartment house has undergone reconstruction - insulation, facade, common areas roof, plastic windows and footlights. The entrance is camera secured. A great advantage are the low monthly costs (for 1 person to 140 € /manager, electricity, gas)

#### **DISPOSITION**

Entrance hall, bathroom, separate toilet, 3 bedrooms and kitchen.