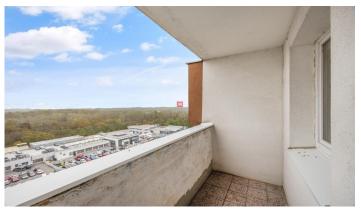

The apartment is located on the 12th floor (of 12), oriented to the east with a beautiful view of the Danube and a lot of greenery.

Size of the apartment: 64,84 m2 + loggia 4m2 + cellar 2m2

The apartment is sold in its original condition, it is completely cleaned, ready for reconstruction according to your own ideas. The apartment house has undergone reconstruction - insulation, facade, common areas roof, plastic windows and footlights. The entrance is camera secured. A great advantage are the low monthly costs (for 1 person to 140 € /manager, electricity, gas)