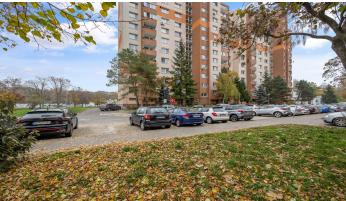

The apartment is located on the 12th floor (of 12), oriented to the east with a beautiful view of the Danube and a lot of greenery.

Size of the apartment: 64,84 m2 + loggia 4m2 + cellar 2m2

The apartment is sold in its original condition, it is completely cleaned, ready for reconstruction according to your own ideas. The apartment house has undergone reconstruction - insulation, facade, common areas roof, plastic windows and footlights. The entrance is camera secured. A great advantage are the low monthly costs (for 1 person to 140 € /manager, electricity, gas)

#### **LOCALITY**

Medveďovej Street is located in Petržalka, in the Ovsište district. This location is known for its good amenities and accessibility to the city center.

Complete amenities - various shops, supermarkets and markets, which ensures convenient everyday shopping.