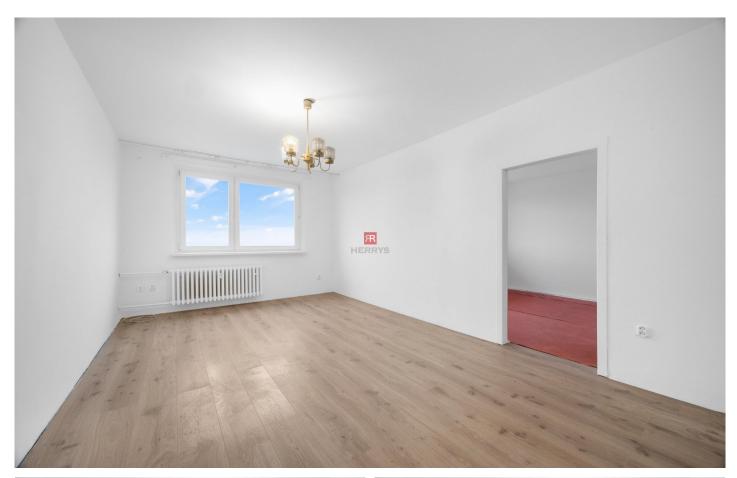

The apartment is located on the 12th floor (of 12), oriented to the east with a beautiful view of the Danube and a lot of greenery.

Size of the apartment: 64,84 m2 + loggia 4m2 + cellar 2m2

The apartment is sold in its original condition, it is completely cleaned, ready for reconstruction according to your own ideas. The apartment house has undergone reconstruction - insulation, facade, common areas roof, plastic windows and footlights. The entrance is camera secured. A great advantage are the low monthly costs (for 1 person to 140 € /manager, electricity, gas)

#### **DISPOSITION**

Entrance hall, bathroom, separate toilet, 3 bedrooms and kitchen.