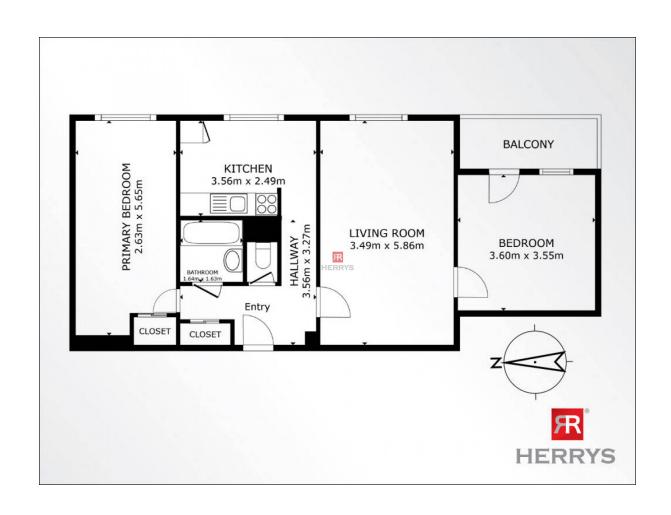

The apartment is located on the 12th floor (of 12), oriented to the east with a beautiful view of the Danube and a lot of greenery.

Size of the apartment: 64,84 m2 + loggia 4m2 + cellar 2m2

The apartment is sold in its original condition, it is completely cleaned, ready for reconstruction according to your own ideas. The apartment house has undergone reconstruction - insulation, facade, common areas roof, plastic windows and footlights. The entrance is camera secured. A great advantage are the low monthly costs (for 1 person to 140 € /manager, electricity, gas)

#### **DISPOSITION**

Entrance hall, bathroom, separate toilet, 3 bedrooms and kitchen.