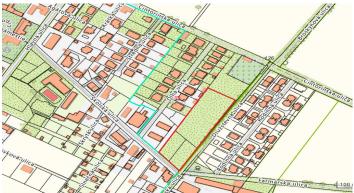

### 1. Basic information about the plot

Cadastral area.

(land areas are 5 321 m<sup>2</sup>, 1 179 m<sup>2</sup> and 1 180 m<sup>2</sup>)

Type of land: Arable land

### 2. Spatial planning information