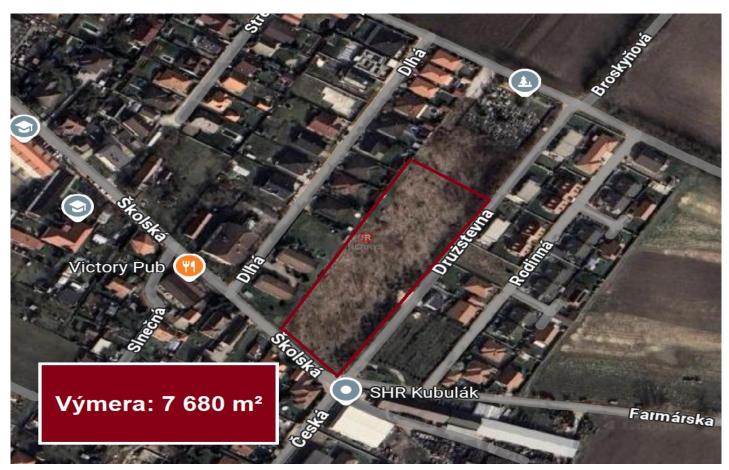

## HERRYS - FOR SALE LARGE PLOT IN THE CENTER OF THE VILLAGE HVIEZDOSLAVOV

Real estate agency HERRYS offers for sale a large plot in the center of the village Hviezdoslavov - on the corner of Školská and Družstevná streets.

### 1. Basic information about the plot

Cadastral area.

(land areas are 5 321 m<sup>2</sup>, 1 179 m<sup>2</sup> and 1 180 m<sup>2</sup>)

Type of land: Arable land

### **DISPOSITION**

the plots have areas of 5 321  $m^2$ , 1 179  $m^2$  and 1 180  $m^2$ 