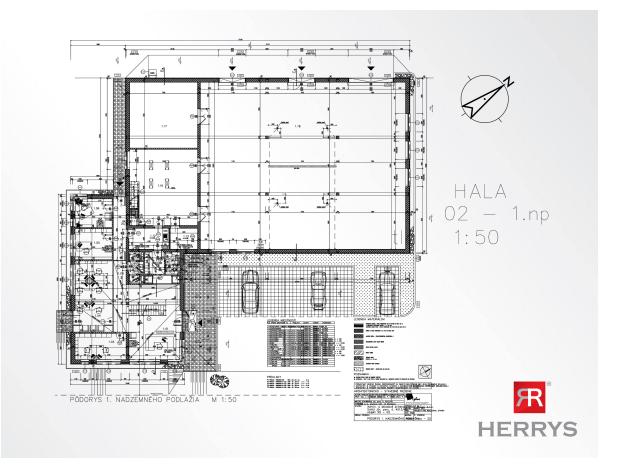

Property Parameters:

- Area of office space, accommodation and warehouses: 456 m<sup>2</sup>
- Area of the hall itself: 411 m<sup>2</sup>
- Built-up area of the hall: 791 m<sup>2</sup>
- Total plot area: 2 200 m<sup>2</sup>
- Height of the hall:

Business name: HERRYS s. r. o.

floor there is a spacious entrance hall with reception. Directly opposite the entrance hall there are offices with an area of 16 m2 and 32.66 m2 The corridor further leads to offices with an area of 13 m2 and 12 m2, on this corridor there are also 2x toilets, a cloakroom for employees and a shower. In this part there is also a boiler room and a room for the cleaning lady. Next we get to the handling room and warehouse with areas of 58 m2 and 53 m2. Directly from the warehouse we get to the hall with an area of 411 m2 which has three garage doors of which two doors have a width of 3 m and the third door has 5 m. On the 2nd floor there are three offices with an area of 22 m2, 31 m2 and 17 m2. The common room has an area of 65 m2. Both male and female toilets are located here.