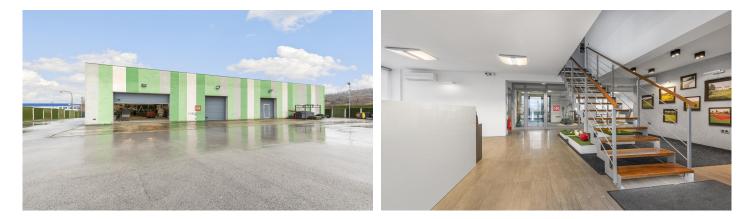

### DISPOSITION

Upon entering the premises, there are parking spaces on the left and the entrance to the office space. On the lower

Mgr. Juraj Opálka juraj.opalka@herrys.sk 0947948905 Ad ID: JO\_HALA\_SVATY\_JUR

Business name: HERRYS s. r. o.

floor there is a spacious entrance hall with reception. Directly opposite the entrance hall there are offices with an area of 16 m2 and 32.66 m2 The corridor further leads to offices with an area of 13 m2 and 12 m2, on this corridor there are also 2x toilets, a cloakroom for employees and a shower. In this part there is also a boiler room and a room for the cleaning lady. Next we get to the handling room and warehouse with areas of 58 m2 and 53 m2. Directly from the warehouse we get to the hall with an area of 411 m2 which has three garage doors of which two doors have a width of 3 m and the third door has 5 m. On the 2nd floor there are three offices with an area of 22 m2, 31 m2 and 17 m2. The common room has an area of 65 m2. Both male and female toilets are located here.