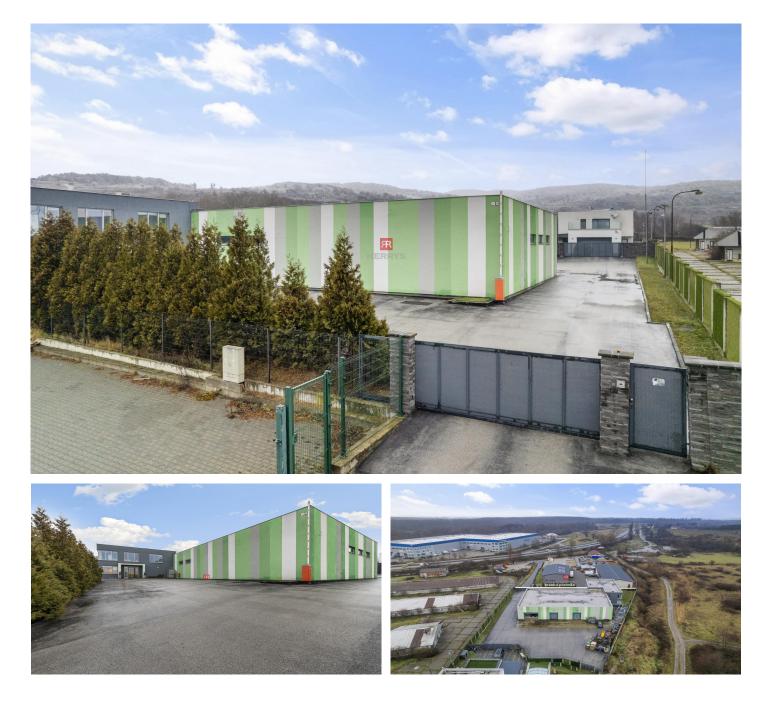

## HERRYS FOR SALE: INDUSTRIAL HALL, ADMINISTRATIVE AND WAREHOUSE PREMISES NEAR THE BYPASS - SVÄTÝ JUR

HERRYS - We offer for sale a multifunctional industrial building, which includes representative administrative premises, accommodation for employees and warehouse space. This area is ideal for business use - whether for production, warehousing or logistics. Car parking is located to the front of the building at the entrance to the offices, further parking is available alongside the hall to the side or within the site.

Property Parameters:

- Area of office space, accommodation and warehouses: 456 m<sup>2</sup>
- Area of the hall itself: 411 m<sup>2</sup>
- Built-up area of the hall: 791 m<sup>2</sup>
- Total plot area: 2 200 m<sup>2</sup>
- Height of the hall:

# LOCALITY

Advantages of the location:

- Lucrative location at the beginning of St. George - in the industrial part with quick connection to the main transport routes

- Close proximity to the 502 road - strategic connection to Bratislava (15 minutes drive)