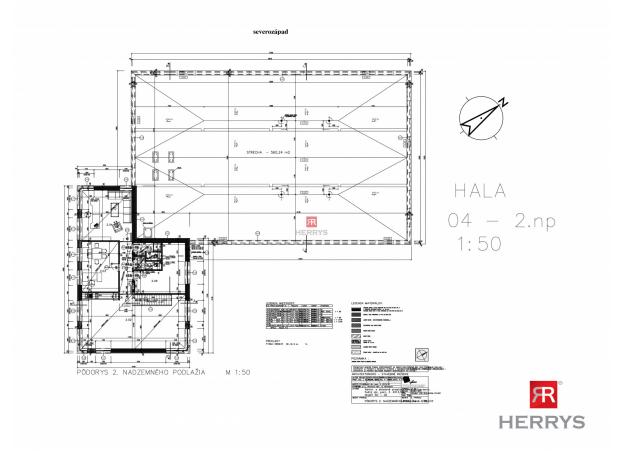

Business name: HERRYS s. r. o.

floor there is a spacious entrance hall with reception. Directly opposite the entrance hall there are offices with an area of 16 m2 and 32.66 m2 The corridor further leads to offices with an area of 13 m2 and 12 m2, on this corridor there are also 2x toilets, a cloakroom for employees and a shower. In this part there is also a boiler room and a room for the cleaning lady. Next we get to the handling room and warehouse with areas of 58 m2 and 53 m2. Directly from the warehouse we get to the hall with an area of 411 m2 which has three garage doors of which two doors have a width of 3 m and the third door has 5 m. On the 2nd floor there are three offices with an area of 22 m2, 31 m2 and 17 m2. The common room has an area of 65 m2. Both male and female toilets are located here.