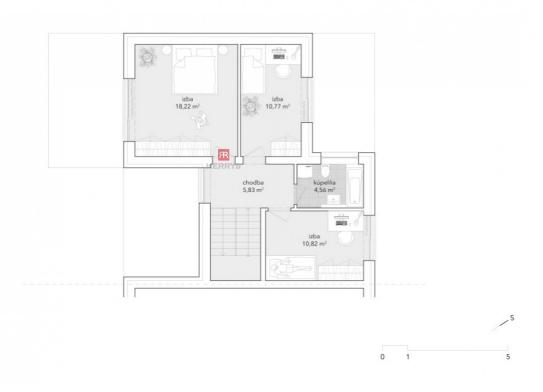

### **HOUSE**

4 room two-storey floor area: 107,67 m<sup>2</sup>

plot: 250 m2

2x parking + 1 parking in front of the house

Ing. Emil Matuška emil.matuska@herrys.sk +421948904111 Ad ID: EM96

### **DISPOSITION**

Ground floor - entrance hall with built-in wardrobes, storage / pantry, bathroom with toilet, fully equipped kitchen with electrical appliances and connected to the living area, passage to the garden and terrace 1st floor - 3 separate bedrooms, bathroom with bathtub and toilet