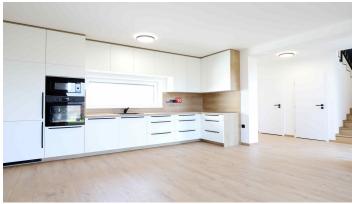

### **DISPOSITION**

Ground floor - entrance hall with built-in wardrobes, storage / pantry, bathroom with toilet, fully equipped kitchen with electrical appliances and connected to the living area, passage to the garden and terrace 1st floor - 3 separate bedrooms, bathroom with bathtub and toilet

### **HOUSE**

4 room two-storey floor area: 107,67 m<sup>2</sup>

plot: 250 m2

2x parking + 1 parking in front of the house

Ing. Emil Matuška emil.matuska@herrys.sk +421948904111 Ad ID: EM96