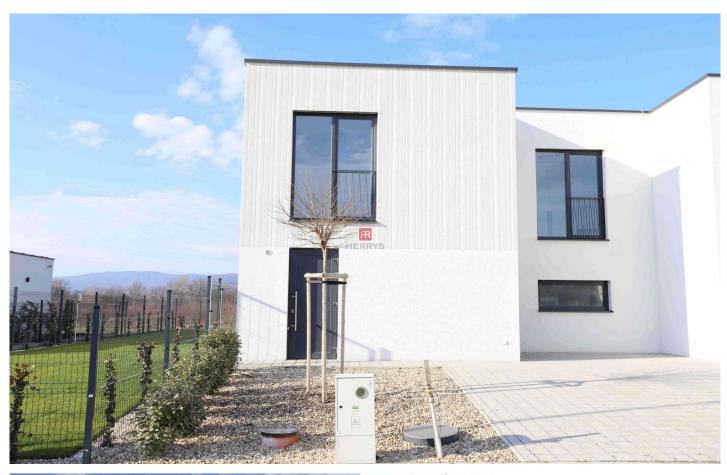

## HERRYS - FOR RENT A NEWLY BUILT FAMILY HOUSE OF 4 ROOMS IN CHORVÁTSKOM GROBE-LIPOVÁ STREET

Real estate agency HERRYS offers **for rent new SMART 4 room family house in Chorvátsky Grob** (part Čierna Voda)- Lipová street

This pleasant and quiet street provides excellent family facilities.

The house is SMART with smart control of lights, blinds and heating, it is brand new and partly furnished.

The heating is underfloor, the house has exterior aluminium blinds with electric control

### **HOUSE**

4 room two-storey floor area: 107,67 m<sup>2</sup>

plot: 250 m2

2x parking + 1 parking in front of the house

Ing. Emil Matuška emil.matuska@herrys.sk +421948904111 Ad ID: EM96