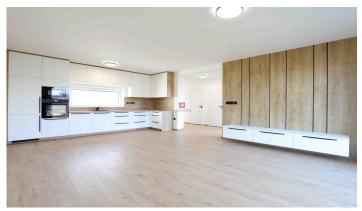

### **DISPOSITION**

Ground floor - entrance hall with built-in wardrobes, storage / pantry, bathroom with toilet, fully equipped kitchen with electrical appliances and connected to the living area, passage to the garden and terrace 1st floor - 3 separate bedrooms, bathroom with bathtub and toilet

### **HOUSE**

4 room two-storey floor area: 107,67 m<sup>2</sup>

plot: 250 m2

2x parking + 1 parking in front of the house

Ing. Emil Matuška emil.matuska@herrys.sk +421948904111 Ad ID: EM96