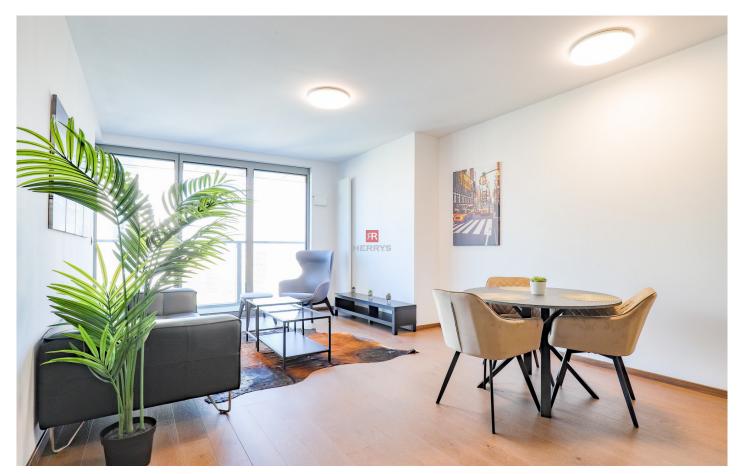

# HERRYS - FOR RENT, A STYLISH BRAND NEW 2-ROOM APARTMENT IN THE POPULAR EUROVEA TOWER

The real estate agency HERRYS offers a stylish brand new 2-room apartment with a view of the city in the popular Eurovea Tower in an exclusive representation. The apartment is located on the 15th floor and has an area of 55.7 m2 and a loggia of 10.23 m2. The apartment also has a brick cellar dungeon (2.51 m2). It is very nicely, stylishly and functionally furnished. There is air conditioning in each of the rooms. The kitchen connected to the living room has a set of appliances and a dining area. There is a shower in the bathroom connected to the toilet. There is also a washing machine. The rental price also includes parking in the underground garage. Reception and SBS are a matter of course. The apartment is available immediately. Pets are not allowed.

#### **DISPOSITION**

From the entrance hall you enter the living room connected to the kitchen. There is also a bathroom connected to the toilet. The bedroom and living room leads to the loggia.