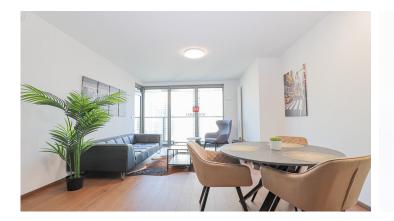

# HERRYS - FOR RENT, A STYLISH BRAND NEW 2-ROOM APARTMENT IN THE POPULAR EUROVEA TOWER

The real estate agency HERRYS offers a stylish brand new 2-room apartment with a view of the city in the popular Eurovea Tower in an exclusive representation. The apartment is located on the 15th floor and has an area of 55.7 m2 and a loggia of 10.23 m2. The apartment also has a brick cellar dungeon (2.51 m2). It is very nicely, stylishly and functionally furnished. There is air conditioning in each of the rooms. The kitchen connected to the living room has a set of appliances and a dining area. There is a shower in the bathroom connected to the toilet. There is also a washing machine. The rental price also includes parking in the underground garage. Reception and SBS are a matter of course. The apartment is available immediately. Pets are not allowed.

#### **DISPOSITION**

From the entrance hall you enter the living room connected to the kitchen. There is also a bathroom connected to the toilet. The bedroom and living room leads to the loggia.