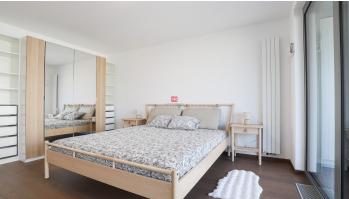

# HERRYS - FOR RENT, A STYLISH BRAND NEW 2-ROOM APARTMENT IN THE POPULAR EUROVEA TOWER

The real estate agency HERRYS offers a stylish brand new 2-room apartment with a view of the city in the popular Eurovea Tower in an exclusive representation. The apartment is located on the 15th floor and has an area of 55.7 m2 and a loggia of 10.23 m2. The apartment also has a brick cellar dungeon (2.51 m2). It is very nicely, stylishly and functionally furnished. There is air conditioning in each of the rooms. The kitchen connected to the living room has a set of appliances and a dining area. There is a shower in the bathroom connected to the toilet. There is also a washing machine. The rental price also includes parking in the underground garage. Reception and SBS are a matter of course. The apartment is available immediately. Pets are not allowed.

#### **DISPOSITION**

From the entrance hall you enter the living room connected to the kitchen. There is also a bathroom connected to the toilet. The bedroom and living room leads to the loggia.