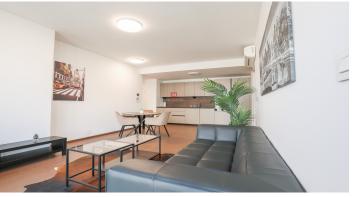

# HERRYS - FOR RENT, A STYLISH BRAND NEW 2-ROOM APARTMENT IN THE POPULAR EUROVEA TOWER

The real estate agency HERRYS offers a stylish brand new 2-room apartment with a view of the city in the popular Eurovea Tower in an exclusive representation. The apartment is located on the 15th floor and has an area of 55.7 m2 and a loggia of 10.23 m2. The apartment also has a brick cellar dungeon (2.51 m2). It is very nicely, stylishly and functionally furnished. There is air conditioning in each of the rooms. The kitchen connected to the living room has a set of appliances and a dining area. There is a shower in the bathroom connected to the toilet. There is also a washing machine. The rental price also includes parking in the underground garage. Reception and SBS are a matter of course. The apartment is available immediately. Pets are not allowed.

#### **DISPOSITION**

From the entrance hall you enter the living room connected to the kitchen. There is also a bathroom connected to the toilet. The bedroom and living room leads to the loggia.