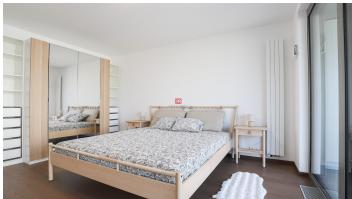

# HERRYS - FOR RENT, A STYLISH BRAND NEW 2-ROOM APARTMENT IN THE POPULAR EUROVEA TOWER

The real estate agency HERRYS offers a stylish brand new 2-room apartment with a view of the city in the popular Eurovea Tower in an exclusive representation. The apartment is located on the 15th floor and has an area of 55.7 m2 and a loggia of 10.23 m2. The apartment also has a brick cellar dungeon (2.51 m2). It is very nicely, stylishly and functionally furnished. There is air conditioning in each of the rooms. The kitchen connected to the living room has a set of appliances and a dining area. There is a shower in the bathroom connected to the toilet. There is also a washing machine. The rental price also includes parking in the underground garage. Reception and SBS are a matter of course. The apartment is available immediately. Pets are not allowed.

#### **DISPOSITION**

From the entrance hall you enter the living room connected to the kitchen. There is also a bathroom connected to the toilet. The bedroom and living room leads to the loggia.