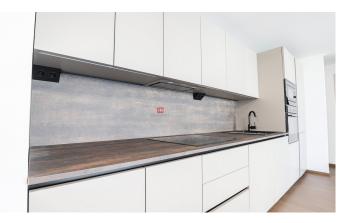

# HERRYS - FOR RENT, A STYLISH BRAND NEW 2-ROOM APARTMENT IN THE POPULAR EUROVEA TOWER

The real estate agency HERRYS offers a stylish brand new 2-room apartment with a view of the city in the popular Eurovea Tower in an exclusive representation. The apartment is located on the 15th floor and has an area of 55.7 m2 and a loggia of 10.23 m2. The apartment also has a brick cellar dungeon (2.51 m2). It is very nicely, stylishly and functionally furnished. There is air conditioning in each of the rooms. The kitchen connected to the living room has a set of appliances and a dining area. There is a shower in the bathroom connected to the toilet. There is also a washing machine. The rental price also includes parking in the underground garage. Reception and SBS are a matter of course. The apartment is available immediately. Pets are not allowed.