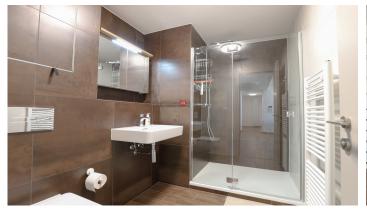

# HERRYS - FOR RENT, A STYLISH BRAND NEW 2-ROOM APARTMENT IN THE POPULAR EUROVEA TOWER

The real estate agency HERRYS offers a stylish brand new 2-room apartment with a view of the city in the popular Eurovea Tower in an exclusive representation. The apartment is located on the 15th floor and has an area of 55.7 m2 and a loggia of 10.23 m2. The apartment also has a brick cellar dungeon (2.51 m2). It is very nicely, stylishly and functionally furnished. There is air conditioning in each of the rooms. The kitchen connected to the living room has a set of appliances and a dining area. There is a shower in the bathroom connected to the toilet. There is also a washing machine. The rental price also includes parking in the underground garage. Reception and SBS are a matter of course. The apartment is available immediately. Pets are not allowed.

#### **DISPOSITION**

From the entrance hall you enter the living room connected to the kitchen. There is also a bathroom connected to the toilet. The bedroom and living room leads to the loggia.