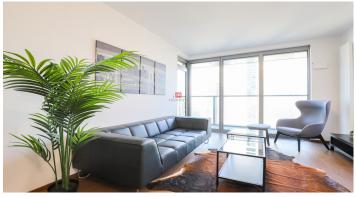

# HERRYS - FOR RENT, A STYLISH BRAND NEW 2-ROOM APARTMENT IN THE POPULAR EUROVEA TOWER

The real estate agency HERRYS offers a stylish brand new 2-room apartment with a view of the city in the popular Eurovea Tower in an exclusive representation. The apartment is located on the 15th floor and has an area of 55.7 m2 and a loggia of 10.23 m2. The apartment also has a brick cellar dungeon (2.51 m2). It is very nicely, stylishly and functionally furnished. There is air conditioning in each of the rooms. The kitchen connected to the living room has a set of appliances and a dining area. There is a shower in the bathroom connected to the toilet. There is also a washing machine. The rental price also includes parking in the underground garage. Reception and SBS are a matter of course. The apartment is available immediately. Pets are not allowed.

#### **DISPOSITION**

From the entrance hall you enter the living room connected to the kitchen. There is also a bathroom connected to the toilet. The bedroom and living room leads to the loggia.