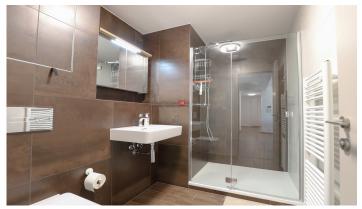

# HERRYS - FOR RENT, A STYLISH BRAND NEW 2-ROOM APARTMENT IN THE POPULAR EUROVEA TOWER

The real estate agency HERRYS offers a stylish brand new 2-room apartment with a view of the city in the popular Eurovea Tower in an exclusive representation. The apartment is located on the 15th floor and has an area of 55.7 m2 and a loggia of 10.23 m2. The apartment also has a brick cellar dungeon (2.51 m2). It is very nicely, stylishly and functionally furnished. There is air conditioning in each of the rooms. The kitchen connected to the living room has a set of appliances and a dining area. There is a shower in the bathroom connected to the toilet. There is also a washing machine. The rental price also includes parking in the underground garage. Reception and SBS are a matter of course. The apartment is available immediately. Pets are not allowed.

#### **DISPOSITION**

From the entrance hall you enter the living room connected to the kitchen. There is also a bathroom connected to the toilet. The bedroom and living room leads to the loggia.