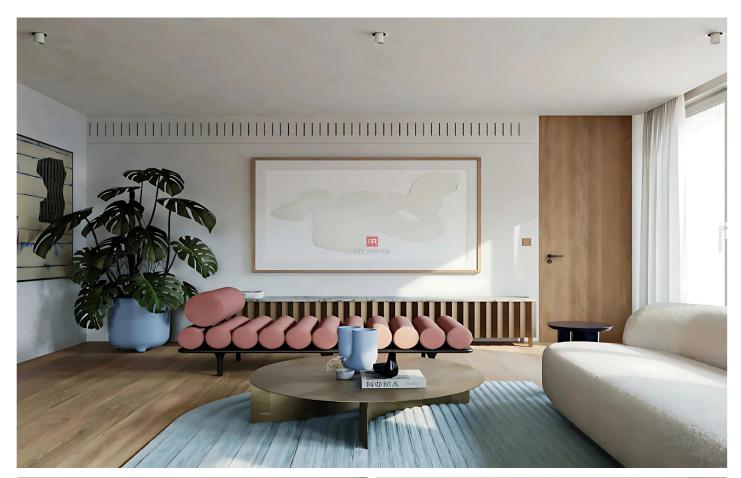

The southeast-facing day zone includes a spacious living room with a fireplace, a designer kitchen with an island, and a dining area. The night zone on the upper floor offers three bedrooms, a study, two bathrooms, and a walk-in closet. An intimate atmosphere, premium materials (stone, brass, oak, textured glass), private terraces with greenery, and an outstanding location in Bratislava's new city center make this a truly unique property on the market.

#### **DISPOSITION**

The apartment is divided into a day zone on the 17th floor and a night zone on the 18th. The entrance leads through a hallway with built-in storage and stone cladding, with access to a separate guest toilet. The day area consists of a generous living room with a fireplace, a dining area, and a kitchen with a central island, seamlessly extending onto a spacious southeast-facing terrace.