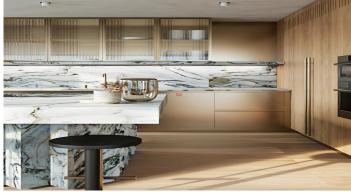

The southeast-facing day zone includes a spacious living room with a fireplace, a designer kitchen with an island, and a dining area. The night zone on the upper floor offers three bedrooms, a study, two bathrooms, and a walk-in closet. An intimate atmosphere, premium materials (stone, brass, oak, textured glass), private terraces with greenery, and an outstanding location in Bratislava's new city center make this a truly unique property on the market.

#### **DISPOSITION**

The apartment is divided into a day zone on the 17th floor and a night zone on the 18th. The entrance leads through a hallway with built-in storage and stone cladding, with access to a separate guest toilet. The day area consists of a generous living room with a fireplace, a dining area, and a kitchen with a central island, seamlessly extending onto a spacious southeast-facing terrace.