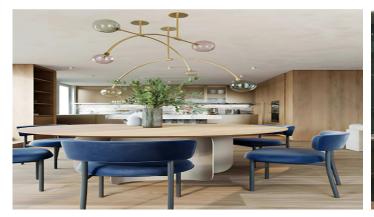

The southeast-facing day zone includes a spacious living room with a fireplace, a designer kitchen with an island, and a dining area. The night zone on the upper floor offers three bedrooms, a study, two bathrooms, and a walk-in closet. An intimate atmosphere, premium materials (stone, brass, oak, textured glass), private terraces with greenery, and an outstanding location in Bratislava's new city center make this a truly unique property on the market.

#### **DISPOSITION**

The apartment is divided into a day zone on the 17th floor and a night zone on the 18th. The entrance leads through a hallway with built-in storage and stone cladding, with access to a separate guest toilet. The day area consists of a generous living room with a fireplace, a dining area, and a kitchen with a central island, seamlessly extending onto a spacious southeast-facing terrace.