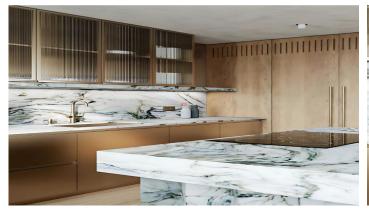

The southeast-facing day zone includes a spacious living room with a fireplace, a designer kitchen with an island, and a dining area. The night zone on the upper floor offers three bedrooms, a study, two bathrooms, and a walk-in closet. An intimate atmosphere, premium materials (stone, brass, oak, textured glass), private terraces with greenery, and an outstanding location in Bratislava's new city center make this a truly unique property on the market.

#### **DISPOSITION**

The apartment is divided into a day zone on the 17th floor and a night zone on the 18th. The entrance leads through a hallway with built-in storage and stone cladding, with access to a separate guest toilet. The day area consists of a generous living room with a fireplace, a dining area, and a kitchen with a central island, seamlessly extending onto a spacious southeast-facing terrace.