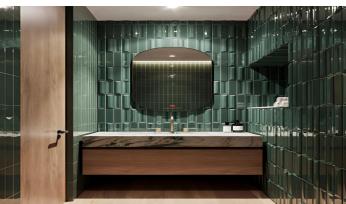

**HERRYS** s.r.o.

info@herrys.sk +421220868866

Ad ID: met 05

Upstairs, there is a master bedroom with a walk-in closet and en-suite bathroom, two additional bedrooms, a second bathroom, and a study/guest room. A hallway with storage leads to the second terrace, oriented to the northwest. The layout is functionally divided with an emphasis on privacy, light, and comfort for family living.