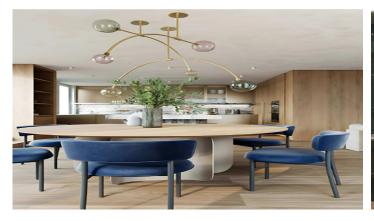

The southeast-facing day zone includes a spacious living room with a fireplace, a designer kitchen with an island, and a dining area. The night zone on the upper floor offers three bedrooms, a study, two bathrooms, and a walk-in closet. An intimate atmosphere, premium materials (stone, brass, oak, textured glass), private terraces with greenery, and an outstanding location in Bratislava's new city center make this a truly unique property on the market.

#### **DISPOSITION**

The apartment is divided into a day zone on the 17th floor and a night zone on the 18th. The entrance leads through a hallway with built-in storage and stone cladding, with access to a separate guest toilet. The day area consists of a generous living room with a fireplace, a dining area, and a kitchen with a central island, seamlessly extending onto a spacious southeast-facing terrace.