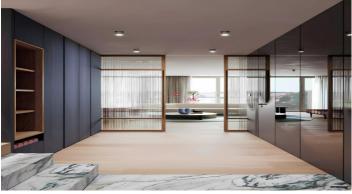

#### **DISPOSITION**

The apartment is divided into a day zone on the 17th floor and a night zone on the 18th. The entrance leads through a hallway with built-in storage and stone cladding, with access to a separate guest toilet. The day area consists of a generous living room with a fireplace, a dining area, and a kitchen with a central island, seamlessly extending onto a spacious southeast-facing terrace.

**HERRYS** s.r.o.

info@herrys.sk +421220868866

Ad ID: met 05

Upstairs, there is a master bedroom with a walk-in closet and en-suite bathroom, two additional bedrooms, a second bathroom, and a study/guest room. A hallway with storage leads to the second terrace, oriented to the northwest. The layout is functionally divided with an emphasis on privacy, light, and comfort for family living.