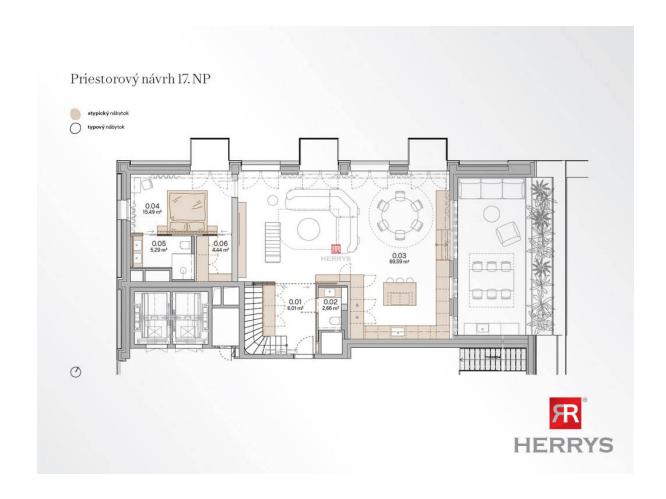

**Usable area:** 172.05 sgm (living space 17th floor: 107.65 sgm; 18th floor: 64.40 sgm + terrace 17th floor: 26.43 sqm; terrace 18th floor: 26.43 sqm; three balconies 17th floor: 2.47 sqm; two balconies 18th floor: 2.48 sqm)

#### **DISPOSITION**

The apartment is divided into a day zone on the 17th floor and a night zone on the 18th. The entrance leads through a hallway with built-in storage and stone cladding, with access to a separate guest toilet. The day area consists of a generous living room with a fireplace, a dining area, and a kitchen with a central island, seamlessly extending onto a spacious southeast-facing terrace.

**HERRYS** s.r.o.

info@herrys.sk +421220868866

Ad ID: met 05

Upstairs, there is a master bedroom with a walk-in closet and en-suite bathroom, two additional bedrooms, a second bathroom, and a study/guest room. A hallway with storage leads to the second terrace, oriented to the northwest. The layout is functionally divided with an emphasis on privacy, light, and comfort for family living.