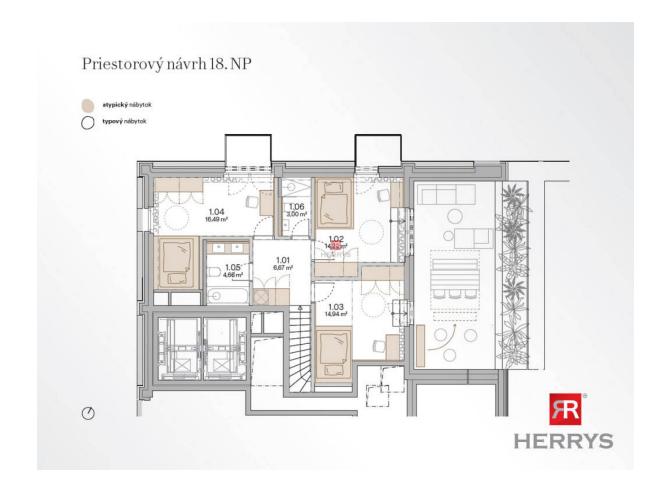

**Usable area:** 172.05 sgm (living space 17th floor: 107.65 sgm; 18th floor: 64.40 sgm + terrace 17th floor: 26.43 sqm; terrace 18th floor: 26.43 sqm; three balconies 17th floor: 2.47 sqm; two balconies 18th floor: 2.48 sqm)

**HERRYS** s.r.o.

info@herrys.sk +421220868866

Ad ID: met 05

Upstairs, there is a master bedroom with a walk-in closet and en-suite bathroom, two additional bedrooms, a second bathroom, and a study/guest room. A hallway with storage leads to the second terrace, oriented to the northwest. The layout is functionally divided with an emphasis on privacy, light, and comfort for family living.