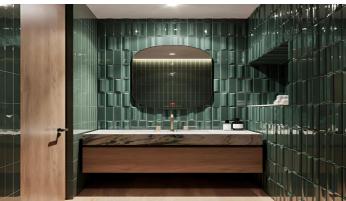

**HERRYS** s.r.o.

info@herrys.sk +421220868866

Ad ID: met 05

Upstairs, there is a master bedroom with a walk-in closet and en-suite bathroom, two additional bedrooms, a second bathroom, and a study/guest room. A hallway with storage leads to the second terrace, oriented to the northwest. The layout is functionally divided with an emphasis on privacy, light, and comfort for family living.