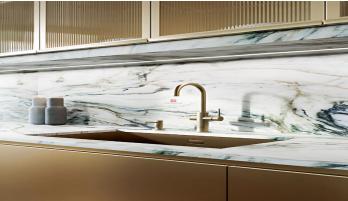

The southeast-facing day zone includes a spacious living room with a fireplace, a designer kitchen with an island, and a dining area. The night zone on the upper floor offers three bedrooms, a study, two bathrooms, and a walk-in closet. An intimate atmosphere, premium materials (stone, brass, oak, textured glass), private terraces with greenery, and an outstanding location in Bratislava's new city center make this a truly unique property on the market.

#### **DISPOSITION**

The apartment is divided into a day zone on the 17th floor and a night zone on the 18th. The entrance leads through a hallway with built-in storage and stone cladding, with access to a separate guest toilet. The day area consists of a generous living room with a fireplace, a dining area, and a kitchen with a central island, seamlessly extending onto a spacious southeast-facing terrace.