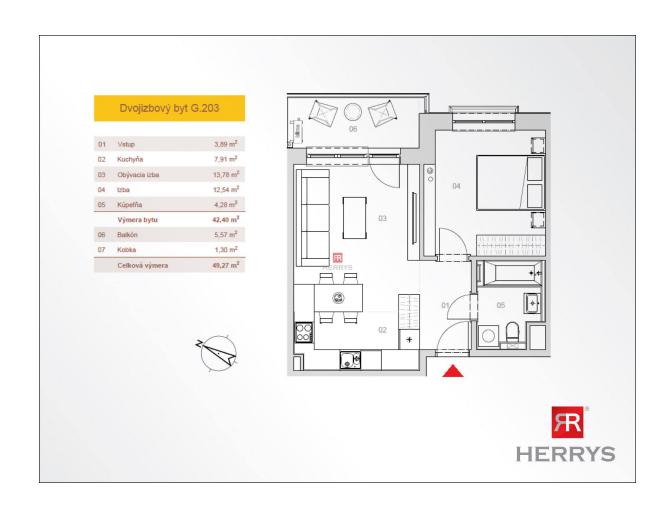

Total area: 49,27 m2 (apartment 42,4 m2, balcony 5,57 m2, cellar 1,3 m2)

Pets are not allowed.

The apartment is available NOW.

Monthly running costs: 200 EUR, including internet and cable TV

#### **DISPOSITION**

entrance hall with storage space, toilet with bathroom, bedroom, living room connected with kitchen, loggia

Ing. Emil Matuška emil.matuska@herrys.sk +421948904111 Ad ID: EM100