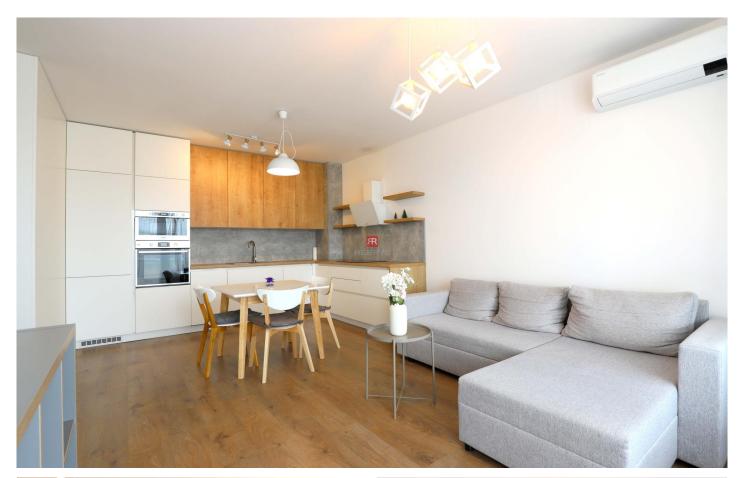

The apartment is fully furnished, air-conditioned and is located on the 1st floor of a new building on Galvaniho street in Trnávka.

The apartment has a cellar and 1 reserved parking space, which is included in the rent.

#### **DISPOSITION**

entrance hall with storage space, toilet with bathroom, bedroom, living room connected with kitchen, loggia

Ing. Emil Matuška emil.matuska@herrys.sk +421948904111 Ad ID: EM100