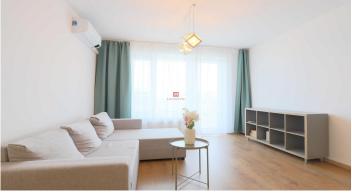

The apartment is fully furnished, air-conditioned and is located on the 1st floor of a new building on Galvaniho street in Trnávka.

The apartment has a cellar and 1 reserved parking space, which is included in the rent.

#### **DISPOSITION**

entrance hall with storage space, toilet with bathroom, bedroom, living room connected with kitchen, loggia

Ing. Emil Matuška emil.matuska@herrys.sk +421948904111 Ad ID: EM100